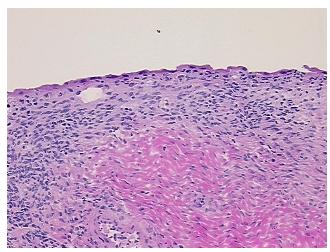

esional: 55%

Tumor: 0%

Tumor Hypo/Acellular

Stroma:

0%

**Tumor Hypercellular** 

Stroma:

0%

Necrosis:

ieci 0313.

Pathology Verification

notes from H&E review:

CASE Diagnosis (from medical center path

report):

**Endometriosis** 

**Age:** 26

**Gender:** Female

Race: White or Caucasian



**OriGene Technologies, Inc.** 9620 Medical Center Drive, Ste 200

CN: techsupport@origene.cn

Rockville, MD 20850, US Phone: +1-888-267-4436 https://www.origene.com techsupport@origene.com EU: info-de@origene.com

lesion: 40% endometriotic cyst lining, 60% fibrous wall



**Storage:** Store frozen tissue sections at -80°C.

Stability: All frozen tissue sections are stable for 1 year from date of purchase if stored at -80°C

without repeated freeze/thaws.

## **Product images:**



4x Image



20x Image