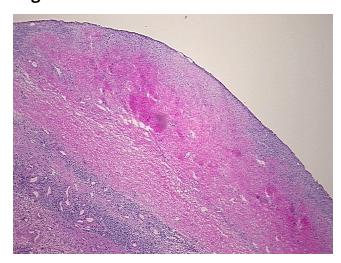

ormal: 45% Lesional: 55%

Tumor: 0%

Tumor Hypo/Acellular

Stroma:

0%

**Tumor Hypercellular** 

Stroma:

0%

Necrosis:

ieci 0313.

Pathology Verification

notes from H&E review:

CASE Diagnosis (from medical center path

report):

**Endometriosis** 

**Age:** 26

**Gender:** Female

Race: White or Caucasian



**OriGene Technologies, Inc.** 9620 Medical Center Drive, Ste 200

CN: techsupport@origene.cn

Rockville, MD 20850, US Phone: +1-888-267-4436 https://www.origene.com techsupport@origene.com EU: info-de@origene.com

lesion: 40% endometriotic cyst lining, 60% fibrous wall



**Storage:** Store frozen tissue sections at -80°C.

Stability: All frozen tissue sections are stable for 1 year from date of purchase if stored at -80°C

without repeated freeze/thaws.

## **Product images:**



4x Image



20x Image