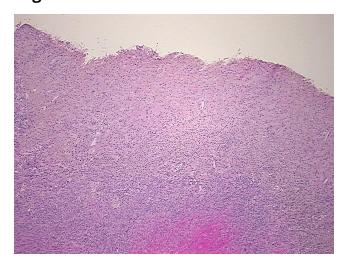

## **Product images:**

4x Image

20x Image

Tissue of Origin: Endometriotic tissue

Site of Finding: Ovary: right

Appearance:

Sample Diagnosis (from Pathology Verification):

**Endometriosis** 

40% Normal: Lesional: 60% 0% Tumor: 0%

Tumor Hypo/Acellular

**Tumor Hypercellular** 

Stroma:

0%

Stroma:

**Necrosis:** 

**Pathology Verification** notes from H&E review: esion: 40% endometriotic cyst lining, 60% fibrous wall

**CASE Diagnosis (from** medical center path