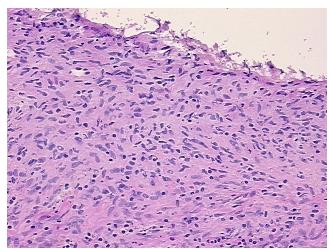

## **Product images:**

4x Image

20x Image

Tissue of Origin: Endometriotic tissue

Site of Finding: Ovary: right

Appearance:

Sample Diagnosis (from Pathology Verification):

**Endometriosis** 

40% Normal: Lesional: 60% 0% Tumor: 0%

Tumor Hypo/Acellular

**Tumor Hypercellular** 

Stroma:

0%

Stroma:

**Necrosis:** 

**Pathology Verification** notes from H&E review: esion: 40% endometriotic cyst lining, 60% fibrous wall

**CASE Diagnosis (from** medical center path