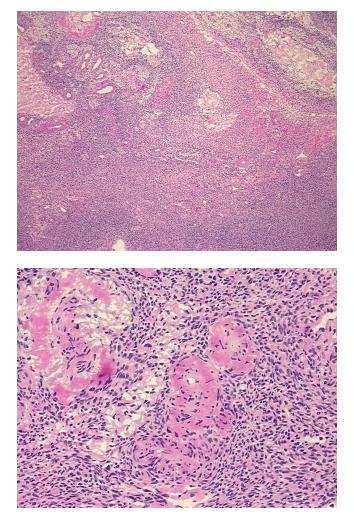

| Product Type:                                           | Frozen Sections                                                                  |
|---------------------------------------------------------|----------------------------------------------------------------------------------|
| Disease State:                                          | Normal                                                                           |
| Diagnosis Category:                                     | Normal                                                                           |
| Tissue:                                                 | Ovary                                                                            |
| Frozen Sample ID:                                       | FR00020CC0                                                                       |
| Case ID:                                                | CI000008099                                                                      |
| Tissue of Origin:                                       | Ovary: right                                                                     |
| Site of Finding:                                        | Ovary: right                                                                     |
| Appearance:                                             | R                                                                                |
| Sample Diagnosis (from<br>Pathology Verification):      | Within normal limits                                                             |
| Normal:                                                 | 100%                                                                             |
| Lesional:                                               | 0%                                                                               |
| Tumor:                                                  | 0%                                                                               |
| Tumor Hypo/Acellular<br>Stroma:                         | 0%                                                                               |
| Tumor Hypercellular<br>Stroma:                          | 0%                                                                               |
| Necrosis:                                               | 0%                                                                               |
| Pathology Verification<br>notes from H&E review:        | Non Tumor Structures: 45% Ovarian stroma, 25% Hilar vessels, 30% Corpus albicans |
| CASE Diagnosis (from<br>medical center path<br>report): | Metaplasia of cervix, squamous                                                   |
| Age:                                                    | 49                                                                               |
| Gender:                                                 | Female                                                                           |
| Race:                                                   | White or Caucasian                                                               |

## **Product images:**

4x Image

20x Image

This product is to be used for laboratory only. Not for diagnostic or therapeutic use. ©2022 OriGene Technologies, Inc., 9620 Medical Center Drive, Ste 200, Rockville, MD 20850, US