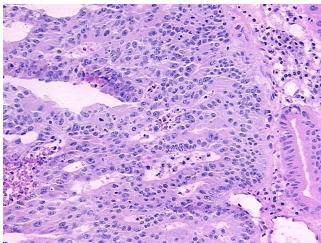

notes from H&E review:

**CASE Diagnosis (from** 

medical center path

report):

Adenocarcinoma of colon

normal: 100% mucosa

66 Age:

Gender: Male

Race: White or Caucasian



OriGene Technologies, Inc. 9620 Medical Center Drive, Ste 200

CN: techsupport@origene.cn

Rockville, MD 20850, US Phone: +1-888-267-4436 https://www.origene.com techsupport@origene.com EU: info-de@origene.com



**Tumor Grade:** AJCC G2: Moderately differentiated

Minimum Stage

IIA

**Grouping:** 

T (Extent of Primary

Tumor):

T3

N (Lymph node

N0

metastasis):

M (Distant metastasis): MX

**Storage:** Store frozen tissue sections at -80°C.

Stability: All frozen tissue sections are stable for 1 year from date of purchase if stored at -80°C

without repeated freeze/thaws.

## **Product images:**



4x Image



20x Image