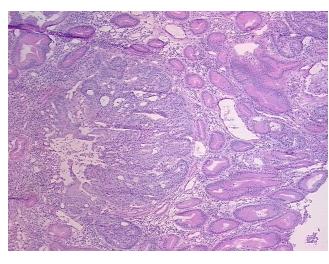

ication** 

notes from H&E review:

**CASE Diagnosis (from** 

medical center path

report):

Adenocarcinoma of colon

normal: 100% mucosa

66 Age:

Gender: Male

Race: White or Caucasian



OriGene Technologies, Inc. 9620 Medical Center Drive, Ste 200

CN: techsupport@origene.cn

Rockville, MD 20850, US Phone: +1-888-267-4436 https://www.origene.com techsupport@origene.com EU: info-de@origene.com



**Tumor Grade:** AJCC G2: Moderately differentiated

Minimum Stage

IIA

**Grouping:** 

T (Extent of Primary

Tumor):

T3

N (Lymph node

N0

metastasis):

M (Distant metastasis): MX

**Storage:** Store frozen tissue sections at -80°C.

Stability: All frozen tissue sections are stable for 1 year from date of purchase if stored at -80°C

without repeated freeze/thaws.

## **Product images:**



4x Image



20x Image