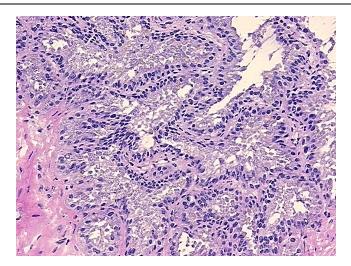

## **Product images:**

4x Image

20x Image

Site of Finding: Seminal vesicle

Appearance:

Sample Diagnosis (from Pathology Verification):

Within normal limits

Normal: 100% Lesional: 0% Tumor: 0%

Tumor Hypo/Acellular

Stroma:

0%

**Tumor Hypercellular** 

Stroma:

0%

Necrosis: 0%

Pathology Verification notes from H&E review:

Non Tumor Structures: 20% Epithelium, 55% Muscle, 25% Adventitia

CASE Diagnosis (from medical center path

report):