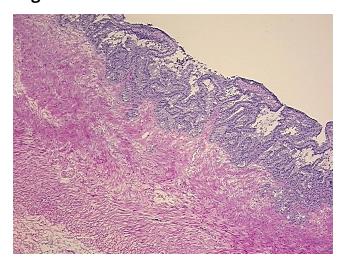

## **Product images:**

4x Image

20x Image

Site of Finding: Seminal vesicle

Appearance:

Sample Diagnosis (from Pathology Verification):

Within normal limits

Normal: 100% Lesional: 0% Tumor: 0%

Tumor Hypo/Acellular

Stroma:

0%

**Tumor Hypercellular** 

Stroma:

0%

Necrosis: 0%

Pathology Verification notes from H&E review:

Non Tumor Structures: 20% Epithelium, 55% Muscle, 25% Adventitia

CASE Diagnosis (from medical center path

report):