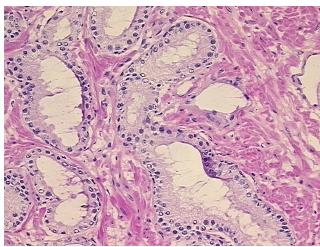

on Tumor Structures: 20% Epithelium, 80% Fibromuscular stroma

CASE Diagnosis (from medical center path

report):

Adenocarcinoma of prostate

Age: 64
Gender: Male

Race: White or Caucasian



**OriGene Technologies, Inc.** 9620 Medical Center Drive, Ste 200

CN: techsupport@origene.cn

Rockville, MD 20850, US Phone: +1-888-267-4436 https://www.origene.com techsupport@origene.com EU: info-de@origene.com



**Tumor Grade:** Gleason Score: 3+4=7/10

Minimum Stage

Grouping:

Ш

T (Extent of Primary

Tumor):

T3

N (Lymph node

NX

metastasis):

M (Distant metastasis): MX

**Storage:** Store frozen tissue sections at -80°C.

Stability: All frozen tissue sections are stable for 1 year from date of purchase if stored at -80°C

without repeated freeze/thaws.

## **Product images:**



4x Image



20x Image