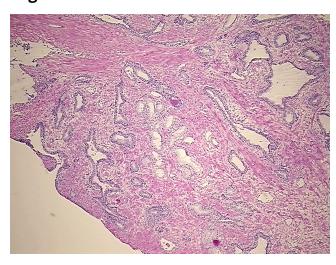

E review:

Non Tumor Structures: 20% Epithelium, 80% Fibromuscular stroma

CASE Diagnosis (from medical center path

report):

Adenocarcinoma of prostate

Age: 64
Gender: Male

Race: White or Caucasian



**OriGene Technologies, Inc.** 9620 Medical Center Drive, Ste 200

CN: techsupport@origene.cn

Rockville, MD 20850, US Phone: +1-888-267-4436 https://www.origene.com techsupport@origene.com EU: info-de@origene.com



**Tumor Grade:** Gleason Score: 3+4=7/10

Minimum Stage

Grouping:

Ш

T (Extent of Primary

Tumor):

T3

N (Lymph node

NX

metastasis):

M (Distant metastasis): MX

**Storage:** Store frozen tissue sections at -80°C.

Stability: All frozen tissue sections are stable for 1 year from date of purchase if stored at -80°C

without repeated freeze/thaws.

## **Product images:**



4x Image



20x Image