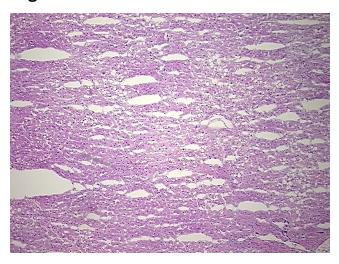

No normal architecture in lesional component

CASE Diagnosis (from medical center path

report):

Adenocarcinoma of colon, metastatic

Age: 47
Gender: Male

Race: Black or African American



**OriGene Technologies, Inc.** 9620 Medical Center Drive, Ste 200

CN: techsupport@origene.cn

Rockville, MD 20850, US Phone: +1-888-267-4436 https://www.origene.com techsupport@origene.com EU: info-de@origene.com



**Tumor Grade:** AJCC G2: Moderately differentiated

Minimum Stage

Grouping:

IV

T (Extent of Primary

Tumor):

TX

N (Lymph node

NX

metastasis):

M (Distant metastasis): M1

**Storage:** Store frozen tissue sections at -80°C.

Stability: All frozen tissue sections are stable for 1 year from date of purchase if stored at -80°C

without repeated freeze/thaws.

## **Product images:**



4x Image



20x Image