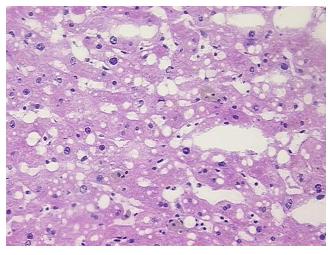

rchitecture in lesional component

CASE Diagnosis (from medical center path

report):

Adenocarcinoma of colon, metastatic

Age: 47
Gender: Male

Race: Black or African American



**OriGene Technologies, Inc.** 9620 Medical Center Drive, Ste 200

CN: techsupport@origene.cn

Rockville, MD 20850, US Phone: +1-888-267-4436 https://www.origene.com techsupport@origene.com EU: info-de@origene.com



**Tumor Grade:** AJCC G2: Moderately differentiated

Minimum Stage

Grouping:

IV

T (Extent of Primary

Tumor):

TX

N (Lymph node

NX

metastasis):

M (Distant metastasis): M1

**Storage:** Store frozen tissue sections at -80°C.

Stability: All frozen tissue sections are stable for 1 year from date of purchase if stored at -80°C

without repeated freeze/thaws.

## **Product images:**



4x Image



20x Image