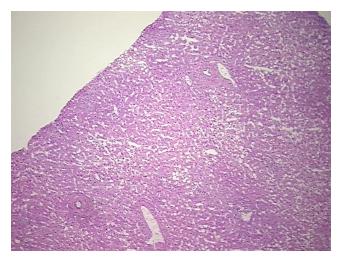

s (from** medical center path

report):

Adenocarcinoma of colon, metastatic

No normal architecture in lesional component

47 Age: Gender: Male

Race: Black or African American

0%

OriGene Technologies, Inc.

9620 Medical Center Drive, Ste 200 Rockville, MD 20850, US Phone: +1-888-267-4436 https://www.origene.com techsupport@origene.com EU: info-de@origene.com CN: techsupport@origene.cn





**Tumor Grade:** AJCC G2: Moderately differentiated

Minimum Stage

**Grouping:** 

T (Extent of Primary

Tumor):

rumor):

N (Lymph node metastasis):

NX

IV

TX

M (Distant metastasis): M1

**Storage:** Store frozen tissue sections at -80°C.

Stability: All frozen tissue sections are stable for 1 year from date of purchase if stored at -80°C

without repeated freeze/thaws.

## **Product images:**



4x Image



20x Image