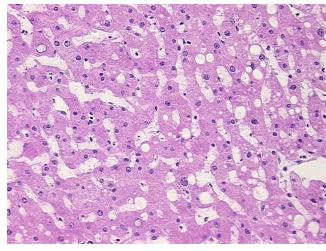

dical center path

report):

Adenocarcinoma of colon, metastatic

No normal architecture in lesional component

47 Age: Gender: Male

Race: Black or African American

0%

OriGene Technologies, Inc.

9620 Medical Center Drive, Ste 200 Rockville, MD 20850, US Phone: +1-888-267-4436 https://www.origene.com techsupport@origene.com EU: info-de@origene.com CN: techsupport@origene.cn





**Tumor Grade:** AJCC G2: Moderately differentiated

Minimum Stage

**Grouping:** 

T (Extent of Primary

Tumor):

rumor):

N (Lymph node metastasis):

NX

IV

TX

M (Distant metastasis): M1

**Storage:** Store frozen tissue sections at -80°C.

Stability: All frozen tissue sections are stable for 1 year from date of purchase if stored at -80°C

without repeated freeze/thaws.

## **Product images:**



4x Image



20x Image