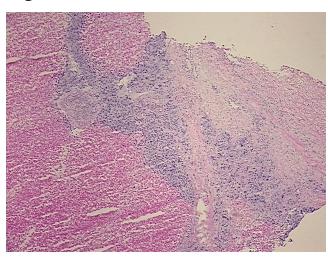

ular** 

Stroma:

5%

Necrosis:

90%

CASE Diagnosis (from

medical center path

report):

Adenocarcinoma of unknown origin, metastatic

**Age:** 38

Gender: Male

Race: White or Caucasian

Tumor Grade: Not Reported



**OriGene Technologies, Inc.** 9620 Medical Center Drive, Ste 200

CN: techsupport@origene.cn

Rockville, MD 20850, US Phone: +1-888-267-4436 https://www.origene.com techsupport@origene.com EU: info-de@origene.com



Minimum Stage Grouping:

Not Reported

T (Extent of Primary

M (Distant metastasis):

Tumor):

NX

TX

N (Lymph node metastasis):

14/1

metastasis).

MX

Storage:

Store frozen tissue sections at -80°C.

Stability:

All frozen tissue sections are stable for 1 year from date of purchase if stored at -80°C

without repeated freeze/thaws.

## **Product images:**



4x Image



20x Image