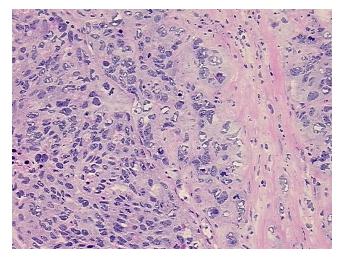

oma:

5%

Necrosis:

90%

CASE Diagnosis (from

medical center path

report):

Adenocarcinoma of unknown origin, metastatic

**Age:** 38

Gender: Male

Race: White or Caucasian

Tumor Grade: Not Reported



**OriGene Technologies, Inc.** 9620 Medical Center Drive, Ste 200

CN: techsupport@origene.cn

Rockville, MD 20850, US Phone: +1-888-267-4436 https://www.origene.com techsupport@origene.com EU: info-de@origene.com



Minimum Stage Grouping:

Not Reported

T (Extent of Primary

M (Distant metastasis):

Tumor):

NX

TX

N (Lymph node metastasis):

14/1

metastasis).

MX

Storage:

Store frozen tissue sections at -80°C.

Stability:

All frozen tissue sections are stable for 1 year from date of purchase if stored at -80°C

without repeated freeze/thaws.

## **Product images:**



4x Image



20x Image