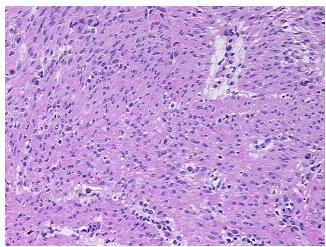

etrium

Т Appearance:

Sample Diagnosis (from

Leiomyoma of myometrium Pathology Verification):

Normal: 0%

Lesional: 0%

90% Tumor:

Tumor Hypo/Acellular

Stroma:

**Tumor Hypercellular** 10%

Stroma:

0% **Necrosis:** 

**CASE Diagnosis (from** 

medical center path

report):

Leiomyoma of myometrium

0%

26 Age:

Gender: **Female** 

Race: White or Caucasian

Storage: Store frozen tissue sections at -80°C.



OriGene Technologies, Inc. 9620 Medical Center Drive, Ste 200

CN: techsupport@origene.cn

Rockville, MD 20850, US Phone: +1-888-267-4436 https://www.origene.com techsupport@origene.com EU: info-de@origene.com



Stability:

All frozen tissue sections are stable for 1 year from date of purchase if stored at -80°C without repeated freeze/thaws.

## **Product images:**



4x Image



20x Image