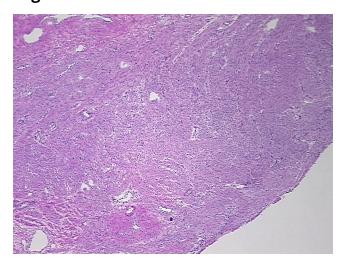

inding: Myometrium

Т Appearance:

Sample Diagnosis (from

Leiomyoma of myometrium Pathology Verification):

Normal: 0%

Lesional: 0%

90% Tumor:

Tumor Hypo/Acellular

Stroma:

**Tumor Hypercellular** 10%

Stroma:

0% **Necrosis:** 

**CASE Diagnosis (from** 

medical center path

report):

Leiomyoma of myometrium

0%

26 Age:

Gender: **Female** 

Race: White or Caucasian

Storage: Store frozen tissue sections at -80°C.



OriGene Technologies, Inc. 9620 Medical Center Drive, Ste 200

CN: techsupport@origene.cn

Rockville, MD 20850, US Phone: +1-888-267-4436 https://www.origene.com techsupport@origene.com EU: info-de@origene.com



Stability:

All frozen tissue sections are stable for 1 year from date of purchase if stored at -80°C without repeated freeze/thaws.

## **Product images:**



4x Image



20x Image