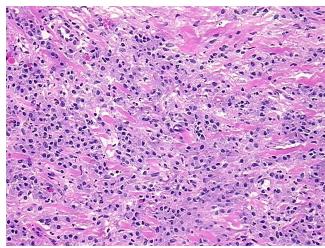

eport):

Lymphoid hyperplasia of lung

Age: 49
Gender: Male

Race: Black or African American

**OriGene Technologies, Inc.** 9620 Medical Center Drive, Ste 200

CN: techsupport@origene.cn

Rockville, MD 20850, US Phone: +1-888-267-4436 https://www.origene.com techsupport@origene.com EU: info-de@origene.com



Diagnostic Test Results: CD3 ~ Leu4 ~ UCHT1! by FC, Positive; Kappa light chain! by FC, Positive, polyclonal; Lambda

light chain! by FC,Positive, polyclonal; CD8 ~ Leu2a ~ T8! by IHC,Positive; CD5 ~ Leu1! by

IHC,Positive; CD4 ~ Leu3a! by IHC,Positive; CD43 ~ Leu

**Storage:** Store frozen tissue sections at -80°C.

Stability: All frozen tissue sections are stable for 1 year from date of purchase if stored at -80°C

without repeated freeze/thaws.

## **Product images:**



4x Image



20x Image