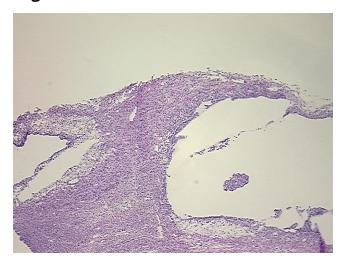

## **Product images:**

4x Image

20x Image

Sample Diagnosis (from Pathology Verification):

Cyst of ovary, follicular

Normal: 20%
Lesional: 80%
Tumor: 0%
Tumor Hypo/Acellular 0%

Stroma:

\_ ..

Tumor Hypercellular 0%

Stroma:

Necrosis: 0%

**Pathology Verification** Non Tumor Structures: 40% Ovarian stroma, 30% Hilar vessels, 15% Corpus albicans, 15% **notes from H&E review:** Follicles

CASE Diagnosis (from

medical center path

report):

Endometriosis