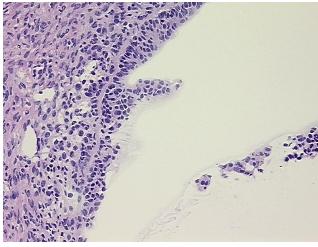

## **Product images:**

4x Image

20x Image

Sample Diagnosis (from Pathology Verification):

Cyst of ovary, follicular

Normal: 20%
Lesional: 80%
Tumor: 0%
Tumor Hypo/Acellular 0%

Stroma:

\_ ..

Tumor Hypercellular 0%

Stroma:

Necrosis: 0%

**Pathology Verification** Non Tumor Structures: 40% Ovarian stroma, 30% Hilar vessels, 15% Corpus albicans, 15% **notes from H&E review:** Follicles

CASE Diagnosis (from

medical center path

report):

Endometriosis