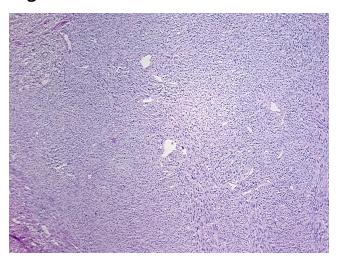

crosis: 35%

CASE Diagnosis (from

medical center path

report):

**Age:** 56

**Gender:** Female

Race: White or Caucasian

0%

Leiomyosarcoma

Tumor Grade: Not Reported

OriGene Technologies, Inc.

9620 Medical Center Drive, Ste 200 Rockville, MD 20850, US Phone: +1-888-267-4436 https://www.origene.com techsupport@origene.com EU: info-de@origene.com CN: techsupport@origene.cn





Minimum Stage Grouping:

IIIB

T (Extent of Primary

Tumor):

T3b

N (Lymph node

NX

metastasis):

M (Distant metastasis): MX

**Diagnostic Test Results:** MSA ~ Muscle Specific Actin, Positive, focal

**Storage:** Store frozen tissue sections at -80°C.

Stability: All frozen tissue sections are stable for 1 year from date of purchase if stored at -80°C

without repeated freeze/thaws.

## **Product images:**



4x Image



20x Image