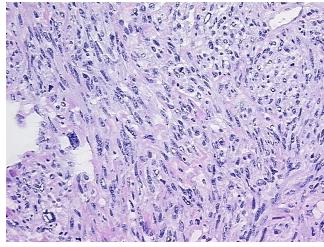

CASE Diagnosis (from

medical center path

report):

**Age:** 56

**Gender:** Female

Race: White or Caucasian

0%

Leiomyosarcoma

Tumor Grade: Not Reported

OriGene Technologies, Inc.

9620 Medical Center Drive, Ste 200 Rockville, MD 20850, US Phone: +1-888-267-4436 https://www.origene.com techsupport@origene.com EU: info-de@origene.com CN: techsupport@origene.cn





Minimum Stage Grouping:

IIIB

T (Extent of Primary

Tumor):

T3b

N (Lymph node

NX

metastasis):

M (Distant metastasis): MX

**Diagnostic Test Results:** MSA ~ Muscle Specific Actin, Positive, focal

**Storage:** Store frozen tissue sections at -80°C.

Stability: All frozen tissue sections are stable for 1 year from date of purchase if stored at -80°C

without repeated freeze/thaws.

## **Product images:**



4x Image



20x Image