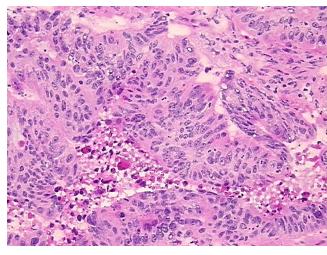

rom H&E review:

**CASE Diagnosis (from** 

medical center path report):

Adenocarcinoma of colon, metastatic

tumor stroma: 100% dense fibrous tissue

34 Age:

Gender: **Female** 

Race: White or Caucasian

OriGene Technologies, Inc. 9620 Medical Center Drive, Ste 200

CN: techsupport@origene.cn

Rockville, MD 20850, US Phone: +1-888-267-4436 https://www.origene.com techsupport@origene.com EU: info-de@origene.com



Tumor Grade: Not Reported

Minimum Stage

**Grouping:** 

IV

T (Extent of Primary

Tumor):

TX

N (Lymph node

NX

metastasis):

M1

M (Distant metastasis):

Store frozen tissue sections at -80°C.

Storage: Stability:

All frozen tissue sections are stable for 1 year from date of purchase if stored at -80°C

without repeated freeze/thaws.

## **Product images:**



4x Image



20x Image