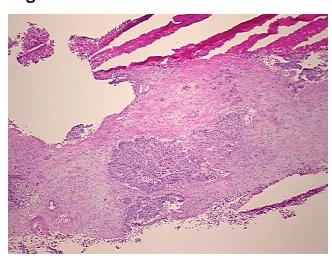

** 

notes from H&E review:

**CASE Diagnosis (from** 

medical center path report):

Adenocarcinoma of colon, metastatic

tumor stroma: 100% dense fibrous tissue

34 Age:

Gender: **Female** 

Race: White or Caucasian

OriGene Technologies, Inc. 9620 Medical Center Drive, Ste 200

CN: techsupport@origene.cn

Rockville, MD 20850, US Phone: +1-888-267-4436 https://www.origene.com techsupport@origene.com EU: info-de@origene.com



Tumor Grade: Not Reported

Minimum Stage

**Grouping:** 

IV

T (Extent of Primary

Tumor):

TX

N (Lymph node

NX

metastasis):

M1

M (Distant metastasis):

Store frozen tissue sections at -80°C.

Storage: Stability:

All frozen tissue sections are stable for 1 year from date of purchase if stored at -80°C

without repeated freeze/thaws.

## **Product images:**



4x Image



20x Image