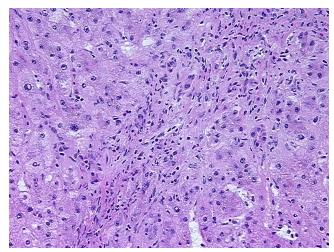

Acellular 0%

Stroma:

**Tumor Hypercellular** 0%

Stroma:

**Necrosis:** 

**Pathology Verification** Non Tumor Structures: 90% Hepatocytes, 5% Fibrous septae, 5% Bile ducts; Other notes from H&E review: Features/Comments: Sample area: 4 mm x 3 mm

**CASE Diagnosis (from** medical center path

report):

Age:

39

Gender: **Female** 

Race: White or Caucasian

OriGene Technologies, Inc. 9620 Medical Center Drive, Ste 200

Rockville, MD 20850, US Phone: +1-888-267-4436 https://www.origene.com techsupport@origene.com EU: info-de@origene.com CN: techsupport@origene.cn





**Storage:** Store frozen tissue sections at -80°C.

Stability: All frozen tissue sections are stable for 1 year from date of purchase if stored at -80°C

without repeated freeze/thaws.

## **Product images:**



4x Image



20x Image