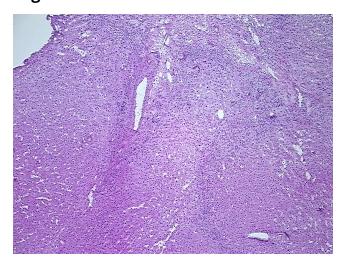

Tumor Hypo/Acellular 0%

Stroma:

**Tumor Hypercellular** 0%

Stroma:

**Necrosis:** 

**Pathology Verification** Non Tumor Structures: 90% Hepatocytes, 5% Fibrous septae, 5% Bile ducts; Other notes from H&E review: Features/Comments: Sample area: 4 mm x 3 mm

**CASE Diagnosis (from** medical center path

report):

Age:

39

Gender: **Female** 

Race: White or Caucasian

OriGene Technologies, Inc. 9620 Medical Center Drive, Ste 200

Rockville, MD 20850, US Phone: +1-888-267-4436 https://www.origene.com techsupport@origene.com EU: info-de@origene.com CN: techsupport@origene.cn





**Storage:** Store frozen tissue sections at -80°C.

Stability: All frozen tissue sections are stable for 1 year from date of purchase if stored at -80°C

without repeated freeze/thaws.

## **Product images:**



4x Image



20x Image