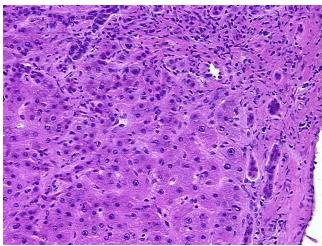

## **Product images:**

4x Image

20x Image

Sample Diagnosis (from Pathology Verification):

Nodular hyperplasia of liver, focal

Normal: 0%
Lesional: 100%
Tumor: 0%
Tumor Hypo/Acellular 0%

Stroma:

Tumor Hypercellular

Stroma:

0%

Necrosis: 0%

Pathology Verification Non Tumor Structures: 95% Hepatocytes, 1% Fibrous septae, 4% Bile ducts; Other

**notes from H&E review:** Features/Comments: Sample area: 6 mm x 6 mm

CASE Diagnosis (from medical center path