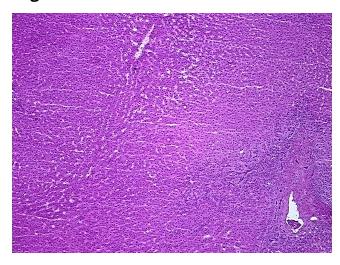

## **Product images:**

4x Image

20x Image

Sample Diagnosis (from Pathology Verification):

Nodular hyperplasia of liver, focal

Normal: 0%
Lesional: 100%
Tumor: 0%
Tumor Hypo/Acellular 0%

Stroma:

Tumor Hypercellular

Stroma:

0%

Necrosis: 0%

Pathology Verification Non Tumor Structures: 95% Hepatocytes, 1% Fibrous septae, 4% Bile ducts; Other

**notes from H&E review:** Features/Comments: Sample area: 6 mm x 6 mm

CASE Diagnosis (from medical center path