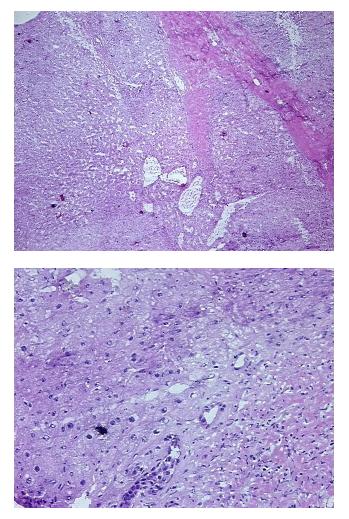

| Product Type:                                           | Frozen Sections                                                         |
|---------------------------------------------------------|-------------------------------------------------------------------------|
| Disease State:                                          | Other Disease                                                           |
| Diagnosis Category:                                     | Hyperplasia                                                             |
| Tissue:                                                 | Liver                                                                   |
| Frozen Sample ID:                                       | FR5B3388C6                                                              |
| Case ID:                                                | CI000007947                                                             |
| Tissue of Origin:                                       | Liver                                                                   |
| Site of Finding:                                        | Liver                                                                   |
| Appearance:                                             | L                                                                       |
| Sample Diagnosis (from<br>Pathology Verification):      | Nodular hyperplasia of liver, focal                                     |
| Normal:                                                 | 0%                                                                      |
| Lesional:                                               | 100%                                                                    |
| Tumor:                                                  | 0%                                                                      |
| Tumor Hypo/Acellular<br>Stroma:                         | 0%                                                                      |
| Tumor Hypercellular<br>Stroma:                          | 0%                                                                      |
| Necrosis:                                               | 0%                                                                      |
| Pathology Verification<br>notes from H&E review:        | Non Tumor Structures: 95% Hepatocytes, 4% Fibrous septae, 1% Bile ducts |
| CASE Diagnosis (from<br>medical center path<br>report): | Nodular hyperplasia of liver, focal                                     |
| Age:                                                    | 39                                                                      |
| Gender:                                                 | Female                                                                  |
| Race:                                                   | White or Caucasian                                                      |
|                                                         |                                                                         |

## **Product images:**

4x Image

20x Image

This product is to be used for laboratory only. Not for diagnostic or therapeutic use. ©2022 OriGene Technologies, Inc., 9620 Medical Center Drive, Ste 200, Rockville, MD 20850, US