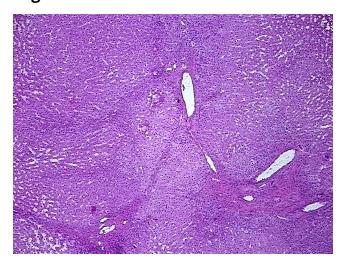

## **Product images:**

4x Image

20x Image

Sample Diagnosis (from Pathology Verification):

Nodular hyperplasia of liver, focal

Normal: 0%
Lesional: 100%
Tumor: 0%
Tumor Hypo/Acellular 0%

Stroma:

Tumor Hypercellular

Stroma:

0%

Necrosis: 0%

Pathology Verification Non Tumor Structures: 95% Hepatocytes, 4% Fibrous septae, 1% Bile ducts; Other

**notes from H&E review:** Features/Comments: Sample area: 5 mm x 4 mm

CASE Diagnosis (from medical center path