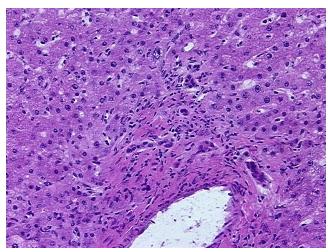

## **Product images:**

4x Image

20x Image

Sample Diagnosis (from Pathology Verification):

Nodular hyperplasia of liver, focal

Normal: 0%
Lesional: 100%
Tumor: 0%
Tumor Hypo/Acellular 0%

Stroma:

Tumor Hypercellular

Stroma:

0%

Necrosis: 0%

Pathology Verification Non Tumor Structures: 95% Hepatocytes, 4% Fibrous septae, 1% Bile ducts; Other

**notes from H&E review:** Features/Comments: Sample area: 5 mm x 4 mm

CASE Diagnosis (from medical center path