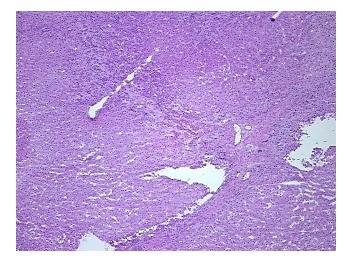

## **Product images:**

4x Image

20x Image

Sample Diagnosis (from Pathology Verification):

Nodular hyperplasia of liver, focal

0% Normal: Lesional: 100% 0% Tumor: Tumor Hypo/Acellular 0%

**Tumor Hypercellular** 

Stroma:

Stroma:

0%

39

**Necrosis:** 

**Pathology Verification** Non Tumor Structures: 90% Hepatocytes, 5% Fibrous septae, 5% Bile ducts; Other

notes from H&E review: Features/Comments: Sample area: 5 mm x 4 mm Nodular hyperplasia of liver, focal