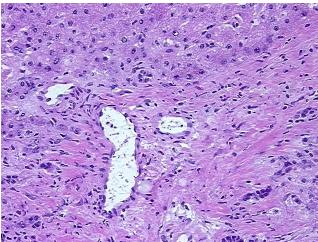

## **Product images:**

4x Image

20x Image

Sample Diagnosis (from Pathology Verification):

Nodular hyperplasia of liver, focal

0% Normal: Lesional: 100% 0% Tumor: Tumor Hypo/Acellular 0%

**Tumor Hypercellular** 

Stroma:

Stroma:

0%

39

**Necrosis:** 

**Pathology Verification** Non Tumor Structures: 90% Hepatocytes, 5% Fibrous septae, 5% Bile ducts; Other

notes from H&E review: Features/Comments: Sample area: 5 mm x 4 mm Nodular hyperplasia of liver, focal