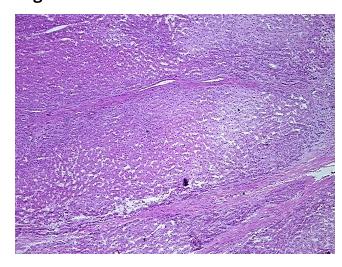

## **Product images:**

4x Image

20x Image

Sample Diagnosis (from Pathology Verification):

Nodular hyperplasia of liver, focal

Normal: 0%
Lesional: 100%
Tumor: 0%
Tumor Hypo/Acellular 0%

Stroma:

**Tumor Hypercellular** 

Stroma:

0%

Necrosis: 0%

**Pathology Verification** Non Tumor Structures: 90% Hepatocytes, 7% Fibrous septae, 3% Bile ducts; Other **notes from H&E review:** Features/Comments: Sample area: 6 mm x 5 mm

CASE Diagnosis (from medical center path