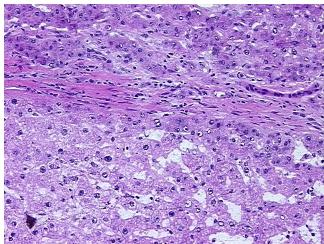

## **Product images:**

4x Image

20x Image

Sample Diagnosis (from Pathology Verification):

Nodular hyperplasia of liver, focal

Normal: 0%
Lesional: 100%
Tumor: 0%
Tumor Hypo/Acellular 0%

Stroma:

**Tumor Hypercellular** 

Stroma:

0%

Necrosis: 0%

**Pathology Verification** Non Tumor Structures: 90% Hepatocytes, 7% Fibrous septae, 3% Bile ducts; Other **notes from H&E review:** Features/Comments: Sample area: 6 mm x 5 mm

CASE Diagnosis (from medical center path