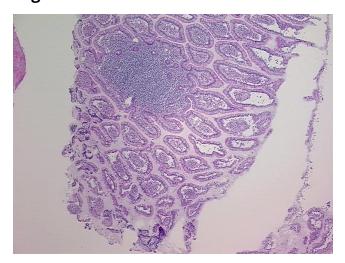

Within normal limits

Normal: 100% Lesional: 0% Tumor: 0%

Tumor Hypo/Acellular

Stroma:

0%

**Tumor Hypercellular** 

Stroma:

0%

Necrosis: 09

Pathology Verification

notes from H&E review:

CASE Diagnosis (from

medical center path report):

Colitis, granulomatous

45% mucosa, 5% submucosa, 50% muscle

**Age:** 58

Gender: Male

Race: Black or African American



**OriGene Technologies, Inc.** 9620 Medical Center Drive, Ste 200

CN: techsupport@origene.cn

Rockville, MD 20850, US Phone: +1-888-267-4436 https://www.origene.com techsupport@origene.com EU: info-de@origene.com



**Storage:** Store frozen tissue sections at -80°C.

Stability: All frozen tissue sections are stable for 1 year from date of purchase if stored at -80°C

without repeated freeze/thaws.

## **Product images:**



4x Image



20x Image