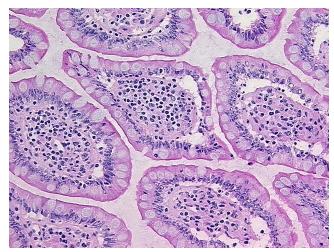

al limits

Normal: 100% Lesional: 0% Tumor: 0%

Tumor Hypo/Acellular

Stroma:

0%

**Tumor Hypercellular** 

Stroma:

0%

Necrosis: 09

Pathology Verification

notes from H&E review:

CASE Diagnosis (from

medical center path report):

Colitis, granulomatous

45% mucosa, 5% submucosa, 50% muscle

**Age:** 58

Gender: Male

Race: Black or African American



**OriGene Technologies, Inc.** 9620 Medical Center Drive, Ste 200

CN: techsupport@origene.cn

Rockville, MD 20850, US Phone: +1-888-267-4436 https://www.origene.com techsupport@origene.com EU: info-de@origene.com



**Storage:** Store frozen tissue sections at -80°C.

Stability: All frozen tissue sections are stable for 1 year from date of purchase if stored at -80°C

without repeated freeze/thaws.

## **Product images:**



4x Image



20x Image