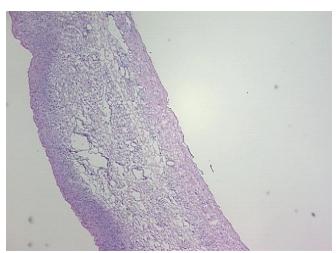

## **Product images:**

4x Image

20x Image

This product is to be used for laboratory only. Not for diagnostic or therapeutic use. ©2022 OriGene Technologies, Inc., 9620 Medical Center Drive, Ste 200, Rockville, MD 20850, US

| Product Type:                                           | Frozen Sections                             |
|---------------------------------------------------------|---------------------------------------------|
| Disease State:                                          | Other Disease                               |
| Diagnosis Category:                                     | Benign Tumors                               |
| Tissue:                                                 | Ovary                                       |
| Frozen Sample ID:                                       | FR0001FF02                                  |
| Case ID:                                                | CI000007933                                 |
| Tissue of Origin:                                       | Ovary                                       |
| Site of Finding:                                        | Ovary                                       |
| Appearance:                                             | Т                                           |
| Sample Diagnosis (from<br>Pathology Verification):      | Cystadenoma of ovary                        |
| Normal:                                                 | 80%                                         |
| Lesional:                                               | 0%                                          |
| Tumor:                                                  | 20%                                         |
| Tumor Hypo/Acellular<br>Stroma:                         | 0%                                          |
| Tumor Hypercellular<br>Stroma:                          | 0%                                          |
| Necrosis:                                               | 0%                                          |
| Pathology Verification<br>notes from H&E review:        | Non Tumor Structures: 100% Ovarian stroma   |
| CASE Diagnosis (from<br>medical center path<br>report): | Adenocarcinoma of endometrium, endometrioid |
| Age:                                                    | 81                                          |
| Gender:                                                 | Female                                      |
| Race:                                                   | White or Caucasian                          |