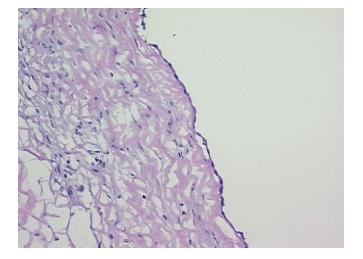

## **Product images:**

4x Image

20x Image

This product is to be used for laboratory only. Not for diagnostic or therapeutic use. ©2022 OriGene Technologies, Inc., 9620 Medical Center Drive, Ste 200, Rockville, MD 20850, US

| Product Type:                                           | Frozen Sections                             |
|---------------------------------------------------------|---------------------------------------------|
| Disease State:                                          | Other Disease                               |
| Diagnosis Category:                                     | Benign Tumors                               |
| Tissue:                                                 | Ovary                                       |
| Frozen Sample ID:                                       | FR0001FF02                                  |
| Case ID:                                                | CI000007933                                 |
| Tissue of Origin:                                       | Ovary                                       |
| Site of Finding:                                        | Ovary                                       |
| Appearance:                                             | Т                                           |
| Sample Diagnosis (from<br>Pathology Verification):      | Cystadenoma of ovary                        |
| Normal:                                                 | 80%                                         |
| Lesional:                                               | 0%                                          |
| Tumor:                                                  | 20%                                         |
| Tumor Hypo/Acellular<br>Stroma:                         | 0%                                          |
| Tumor Hypercellular<br>Stroma:                          | 0%                                          |
| Necrosis:                                               | 0%                                          |
| Pathology Verification<br>notes from H&E review:        | Non Tumor Structures: 100% Ovarian stroma   |
| CASE Diagnosis (from<br>medical center path<br>report): | Adenocarcinoma of endometrium, endometrioid |
| Age:                                                    | 81                                          |
| Gender:                                                 | Female                                      |
| Race:                                                   | White or Caucasian                          |