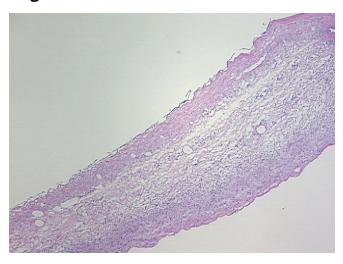

w:

**CASE Diagnosis (from** medical center path

report):

Adenocarcinoma of endometrium, endometrioid

Non Tumor Structures: 100% Ovarian stroma

81 Age:

Gender: **Female** 

Race: White or Caucasian

OriGene Technologies, Inc. 9620 Medical Center Drive, Ste 200

CN: techsupport@origene.cn

Rockville, MD 20850, US Phone: +1-888-267-4436 https://www.origene.com techsupport@origene.com EU: info-de@origene.com

**Tumor Grade:** FIGO G3: Poorly differentiated

Minimum Stage

Grouping:

ΙB

T (Extent of Primary

Tumor):

T1b

N (Lymph node metastasis):

N0

M (Distant metastasis):

MX

Storage:

Store frozen tissue sections at -80°C.

Stability:

All frozen tissue sections are stable for 1 year from date of purchase if stored at -80°C

without repeated freeze/thaws.

## **Product images:**



4x Image



20x Image