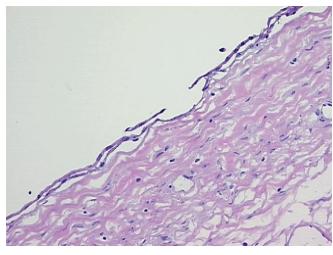

iagnosis (from** medical center path

report):

Adenocarcinoma of endometrium, endometrioid

Non Tumor Structures: 100% Ovarian stroma

81 Age:

Gender: **Female** 

Race: White or Caucasian

OriGene Technologies, Inc. 9620 Medical Center Drive, Ste 200

CN: techsupport@origene.cn

Rockville, MD 20850, US Phone: +1-888-267-4436 https://www.origene.com techsupport@origene.com EU: info-de@origene.com

**Tumor Grade:** FIGO G3: Poorly differentiated

Minimum Stage

Grouping:

ΙB

T (Extent of Primary

Tumor):

T1b

N (Lymph node metastasis):

N0

M (Distant metastasis):

MX

Storage:

Store frozen tissue sections at -80°C.

Stability:

All frozen tissue sections are stable for 1 year from date of purchase if stored at -80°C

without repeated freeze/thaws.

## **Product images:**



4x Image



20x Image