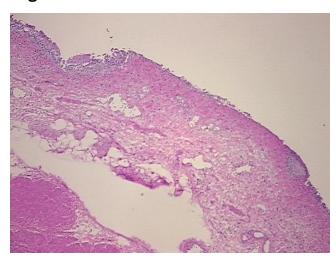

m H&E review:

**CASE Diagnosis (from** medical center path

report):

Carcinoma of ureter, transitional cell

5% mucosa, 35% lamina propria, 60% muscle

58 Age: Gender: Male

Race: White or Caucasian

OriGene Technologies, Inc. 9620 Medical Center Drive, Ste 200

CN: techsupport@origene.cn

Rockville, MD 20850, US Phone: +1-888-267-4436 https://www.origene.com techsupport@origene.com EU: info-de@origene.com



**Tumor Grade:** AJCC G3: Poorly differentiated

Minimum Stage

Grouping:

Ш

T (Extent of Primary

Tumor):

Т3

N (Lymph node

N0

metastasis):

M (Distant metastasis): MX

**Storage:** Store frozen tissue sections at -80°C.

Stability: All frozen tissue sections are stable for 1 year from date of purchase if stored at -80°C

without repeated freeze/thaws.

## **Product images:**



4x Image



20x Image