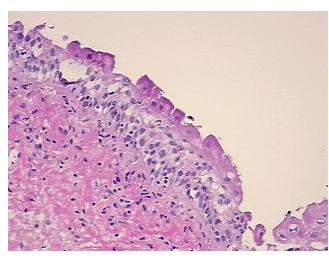

:

**CASE Diagnosis (from** medical center path

report):

Carcinoma of ureter, transitional cell

5% mucosa, 35% lamina propria, 60% muscle

58 Age: Gender: Male

Race: White or Caucasian

OriGene Technologies, Inc. 9620 Medical Center Drive, Ste 200

CN: techsupport@origene.cn

Rockville, MD 20850, US Phone: +1-888-267-4436 https://www.origene.com techsupport@origene.com EU: info-de@origene.com



**Tumor Grade:** AJCC G3: Poorly differentiated

Minimum Stage

Grouping:

Ш

T (Extent of Primary

Tumor):

Т3

N (Lymph node

N0

metastasis):

M (Distant metastasis): MX

**Storage:** Store frozen tissue sections at -80°C.

Stability: All frozen tissue sections are stable for 1 year from date of purchase if stored at -80°C

without repeated freeze/thaws.

## **Product images:**



4x Image



20x Image