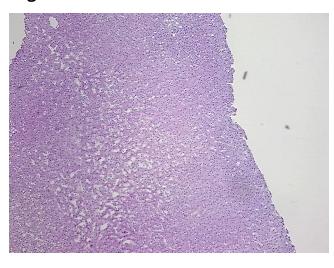

iew: No normal architecture in lesional component

**CASE Diagnosis (from** medical center path

report):

Adenocarcinoma of endometrium

36 Age:

Gender: **Female** 

Race: White or Caucasian



OriGene Technologies, Inc. 9620 Medical Center Drive, Ste 200

CN: techsupport@origene.cn

Rockville, MD 20850, US Phone: +1-888-267-4436 https://www.origene.com techsupport@origene.com EU: info-de@origene.com



**Tumor Grade:** FIGO G2: Moderately differentiated

Minimum Stage

IVB

Grouping:

T (Extent of Primary

T4

Tumor):

N (Lymph node

N1

metastasis):

M (Distant metastasis): M1

**Storage:** Store frozen tissue sections at -80°C.

Stability: All frozen tissue sections are stable for 1 year from date of purchase if stored at -80°C

without repeated freeze/thaws.

## **Product images:**



4x Image



20x Image