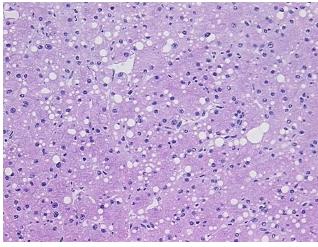

al architecture in lesional component

**CASE Diagnosis (from** medical center path

report):

Adenocarcinoma of endometrium

36 Age:

Gender: **Female** 

Race: White or Caucasian



OriGene Technologies, Inc. 9620 Medical Center Drive, Ste 200

CN: techsupport@origene.cn

Rockville, MD 20850, US Phone: +1-888-267-4436 https://www.origene.com techsupport@origene.com EU: info-de@origene.com



**Tumor Grade:** FIGO G2: Moderately differentiated

Minimum Stage

IVB

Grouping:

T (Extent of Primary

T4

Tumor):

N (Lymph node

N1

metastasis):

M (Distant metastasis): M1

**Storage:** Store frozen tissue sections at -80°C.

Stability: All frozen tissue sections are stable for 1 year from date of purchase if stored at -80°C

without repeated freeze/thaws.

## **Product images:**



4x Image



20x Image