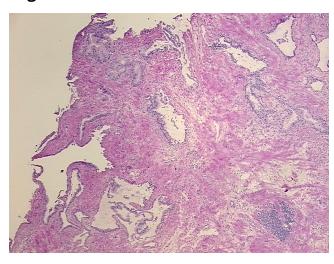

ation** 

notes from H&E review:

**CASE Diagnosis (from** medical center path

report):

Adenocarcinoma of prostate

45% epithelium, 55% fibromuscular stroma

65 Age: Gender: Male

Race: White or Caucasian OriGene Technologies, Inc.

9620 Medical Center Drive, Ste 200 Rockville, MD 20850, US Phone: +1-888-267-4436 https://www.origene.com techsupport@origene.com EU: info-de@origene.com CN: techsupport@origene.cn





**Tumor Grade:** Gleason Score: 3+3=6/10

Minimum Stage

Grouping:

Ш

T (Extent of Primary

Tumor):

T2a

N (Lymph node

N0

metastasis):

M (Distant metastasis): MX

**Storage:** Store frozen tissue sections at -80°C.

Stability: All frozen tissue sections are stable for 1 year from date of purchase if stored at -80°C

without repeated freeze/thaws.

## **Product images:**



4x Image



20x Image