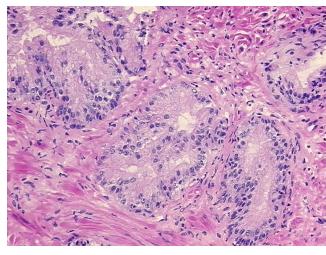

tes from H&E review:

**CASE Diagnosis (from** medical center path

report):

Adenocarcinoma of prostate

45% epithelium, 55% fibromuscular stroma

65 Age: Gender: Male

Race: White or Caucasian OriGene Technologies, Inc.

9620 Medical Center Drive, Ste 200 Rockville, MD 20850, US Phone: +1-888-267-4436 https://www.origene.com techsupport@origene.com EU: info-de@origene.com CN: techsupport@origene.cn





**Tumor Grade:** Gleason Score: 3+3=6/10

Minimum Stage

Grouping:

Ш

T (Extent of Primary

Tumor):

T2a

N (Lymph node

N0

metastasis):

M (Distant metastasis): MX

**Storage:** Store frozen tissue sections at -80°C.

Stability: All frozen tissue sections are stable for 1 year from date of purchase if stored at -80°C

without repeated freeze/thaws.

## **Product images:**



4x Image



20x Image