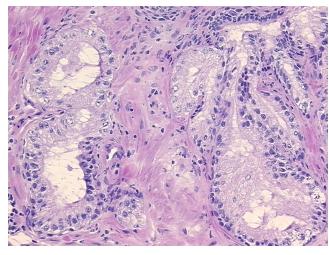

s from H&E review:

**CASE Diagnosis (from** medical center path

report):

Adenocarcinoma of prostate

80% epithelium, 20% fibromuscular stroma

65 Age: Gender: Male

Race: White or Caucasian



OriGene Technologies, Inc. 9620 Medical Center Drive, Ste 200

CN: techsupport@origene.cn

Rockville, MD 20850, US Phone: +1-888-267-4436 https://www.origene.com techsupport@origene.com EU: info-de@origene.com



**Tumor Grade:** Gleason Score: 3+3=6/10

Minimum Stage

Grouping:

Ш

T (Extent of Primary

Tumor):

T2a

N (Lymph node

N0

metastasis):

M (Distant metastasis): MX

**Storage:** Store frozen tissue sections at -80°C.

Stability: All frozen tissue sections are stable for 1 year from date of purchase if stored at -80°C

without repeated freeze/thaws.

## **Product images:**



4x Image



20x Image