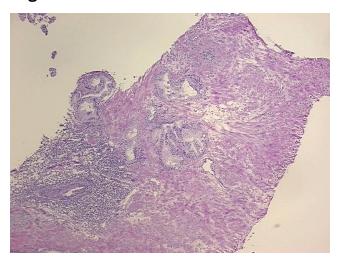

ation** notes from H&E review:

**CASE Diagnosis (from** medical center path

report):

Adenocarcinoma of prostate

80% epithelium, 20% fibromuscular stroma

65 Age: Gender: Male

Race: White or Caucasian



OriGene Technologies, Inc. 9620 Medical Center Drive, Ste 200

CN: techsupport@origene.cn

Rockville, MD 20850, US Phone: +1-888-267-4436 https://www.origene.com techsupport@origene.com EU: info-de@origene.com



**Tumor Grade:** Gleason Score: 3+3=6/10

Minimum Stage

Grouping:

Ш

T (Extent of Primary

Tumor):

T2a

N (Lymph node

N0

metastasis):

M (Distant metastasis): MX

**Storage:** Store frozen tissue sections at -80°C.

Stability: All frozen tissue sections are stable for 1 year from date of purchase if stored at -80°C

without repeated freeze/thaws.

## **Product images:**



4x Image



20x Image