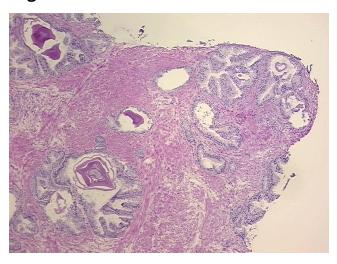

ion** 

notes from H&E review:

80% epithelium, 20% fibromuscular stroma

**CASE Diagnosis (from** medical center path

report):

Adenocarcinoma of prostate

65 Age: Gender: Male

Race: White or Caucasian



OriGene Technologies, Inc. 9620 Medical Center Drive, Ste 200

CN: techsupport@origene.cn

Rockville, MD 20850, US Phone: +1-888-267-4436 https://www.origene.com techsupport@origene.com EU: info-de@origene.com



**Tumor Grade:** Gleason Score: 3+3=6/10

Minimum Stage

Grouping:

Ш

T (Extent of Primary

Tumor):

T2a

N (Lymph node

metastasis):

N0

M (Distant metastasis): MX

**Storage:** Store frozen tissue sections at -80°C.

Stability: All frozen tissue sections are stable for 1 year from date of purchase if stored at -80°C

without repeated freeze/thaws.

## **Product images:**



4x Image



20x Image