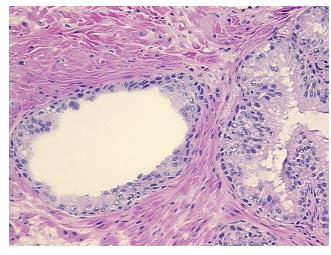

s from H&E review:

80% epithelium, 20% fibromuscular stroma

**CASE Diagnosis (from** medical center path

report):

Adenocarcinoma of prostate

65 Age: Gender: Male

Race: White or Caucasian



OriGene Technologies, Inc. 9620 Medical Center Drive, Ste 200

CN: techsupport@origene.cn

Rockville, MD 20850, US Phone: +1-888-267-4436 https://www.origene.com techsupport@origene.com EU: info-de@origene.com



**Tumor Grade:** Gleason Score: 3+3=6/10

Minimum Stage

Grouping:

Ш

T (Extent of Primary

Tumor):

T2a

N (Lymph node

metastasis):

N0

M (Distant metastasis): MX

**Storage:** Store frozen tissue sections at -80°C.

Stability: All frozen tissue sections are stable for 1 year from date of purchase if stored at -80°C

without repeated freeze/thaws.

## **Product images:**



4x Image



20x Image