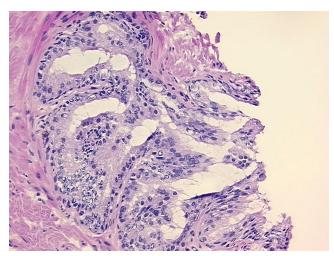

CASE Diagnosis (from** medical center path

report):

Adenocarcinoma of prostate

lesion: high grade prostatitic intraepithelial neoplasia (PIN)

65 Age:

Gender: Male

White or Caucasian Race:



OriGene Technologies, Inc. 9620 Medical Center Drive, Ste 200

CN: techsupport@origene.cn

Rockville, MD 20850, US Phone: +1-888-267-4436 https://www.origene.com techsupport@origene.com EU: info-de@origene.com



**Tumor Grade:** Gleason Score: 3+3=6/10

Minimum Stage

Grouping:

Ш

T (Extent of Primary

Tumor):

T2a

N (Lymph node

metastasis):

N0

M (Distant metastasis):

MX

Storage:

Store frozen tissue sections at -80°C.

Stability:

All frozen tissue sections are stable for 1 year from date of purchase if stored at -80°C

without repeated freeze/thaws.

## **Product images:**



4x Image



20x Image