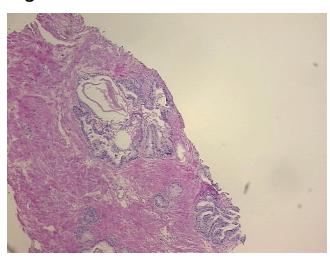

review:

**CASE Diagnosis (from** medical center path

report):

Adenocarcinoma of prostate

lesion: high grade prostatitic intraepithelial neoplasia (PIN)

65 Age:

Gender: Male

White or Caucasian Race:



OriGene Technologies, Inc. 9620 Medical Center Drive, Ste 200

CN: techsupport@origene.cn

Rockville, MD 20850, US Phone: +1-888-267-4436 https://www.origene.com techsupport@origene.com EU: info-de@origene.com



**Tumor Grade:** Gleason Score: 3+3=6/10

Minimum Stage

Grouping:

Ш

T (Extent of Primary

Tumor):

T2a

N (Lymph node

metastasis):

N0

M (Distant metastasis):

MX

Storage:

Store frozen tissue sections at -80°C.

Stability:

All frozen tissue sections are stable for 1 year from date of purchase if stored at -80°C

without repeated freeze/thaws.

## **Product images:**



4x Image



20x Image