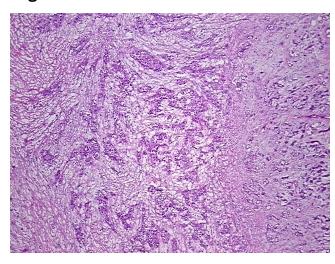

## **Product images:**

4x Image

20x Image

Appearance: T

Sample Diagnosis (from Pathology Verification):

Adenocarcinoma of pancreas, ductal

Normal: 0%

Lesional: 80%

Tumor: 10%

Tumor Hypo/Acellular

Stroma:

0%

Tumor Hypercellular

Stroma:

10%

Necrosis: 09

Pathology Verification

notes from H&E review:

lesion: 50% exocrine epithelium, 30% endocrine epithelium, 20% ducts; chronic pancreatitis

CASE Diagnosis (from medical center path

report):

Adenocarcinoma of pancreas, ductal

**Age:** 52

Gender: Male

Race: Black or African American

**OriGene Technologies, Inc.** 9620 Medical Center Drive, Ste 200