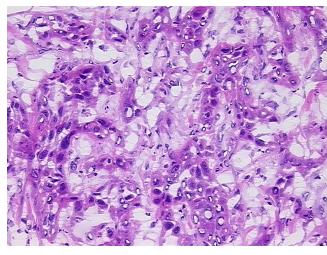

## **Product images:**

4x Image

20x Image

Appearance: T

Sample Diagnosis (from Pathology Verification):

Adenocarcinoma of pancreas, ductal

Normal: 0%

Lesional: 80%

Tumor: 10%

Tumor Hypo/Acellular

Stroma:

0%

Tumor Hypercellular

Stroma:

10%

Necrosis: 09

Pathology Verification

notes from H&E review:

lesion: 50% exocrine epithelium, 30% endocrine epithelium, 20% ducts; chronic pancreatitis

CASE Diagnosis (from medical center path

report):

Adenocarcinoma of pancreas, ductal

**Age:** 52

Gender: Male

Race: Black or African American

**OriGene Technologies, Inc.** 9620 Medical Center Drive, Ste 200