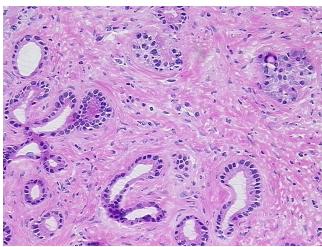

l center path

report):

Adenocarcinoma of pancreas, ductal

60% exocrine epithelium, 30% endocrine epithelium, 10% ducts

52 Age: Gender: Male

Race: Black or African American



OriGene Technologies, Inc. 9620 Medical Center Drive, Ste 200

CN: techsupport@origene.cn

Rockville, MD 20850, US Phone: +1-888-267-4436 https://www.origene.com techsupport@origene.com EU: info-de@origene.com



**Tumor Grade:** AJCC G2: Moderately differentiated

Minimum Stage

IVA

**Grouping:** 

T (Extent of Primary

T4

Tumor):

N (Lymph node metastasis):

N0

M (Distant metastasis): MX

**Storage:** Store frozen tissue sections at -80°C.

Stability: All frozen tissue sections are stable for 1 year from date of purchase if stored at -80°C

without repeated freeze/thaws.

## **Product images:**



4x Image



20x Image