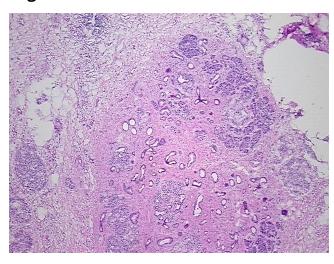

rom** medical center path

report):

Adenocarcinoma of pancreas, ductal

60% exocrine epithelium, 30% endocrine epithelium, 10% ducts

52 Age: Gender: Male

Race: Black or African American



OriGene Technologies, Inc. 9620 Medical Center Drive, Ste 200

CN: techsupport@origene.cn

Rockville, MD 20850, US Phone: +1-888-267-4436 https://www.origene.com techsupport@origene.com EU: info-de@origene.com



**Tumor Grade:** AJCC G2: Moderately differentiated

Minimum Stage

IVA

**Grouping:** 

T (Extent of Primary

T4

Tumor):

N (Lymph node metastasis):

N0

M (Distant metastasis): MX

**Storage:** Store frozen tissue sections at -80°C.

Stability: All frozen tissue sections are stable for 1 year from date of purchase if stored at -80°C

without repeated freeze/thaws.

## **Product images:**



4x Image



20x Image