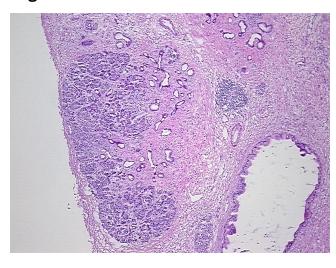

s (from** medical center path

report):

Adenocarcinoma of pancreas, ductal

50% exocrine epithelium, 30% endocrine epithelium, 20% ducts

52 Age: Gender: Male

Race: Black or African American



OriGene Technologies, Inc. 9620 Medical Center Drive, Ste 200

CN: techsupport@origene.cn

Rockville, MD 20850, US Phone: +1-888-267-4436 https://www.origene.com techsupport@origene.com EU: info-de@origene.com



**Tumor Grade:** AJCC G2: Moderately differentiated

Minimum Stage

Grouping:

IVA

T (Extent of Primary

Tumor):

T4

N (Lymph node

N0

metastasis):

M (Distant metastasis): MX

**Storage:** Store frozen tissue sections at -80°C.

Stability: All frozen tissue sections are stable for 1 year from date of purchase if stored at -80°C

without repeated freeze/thaws.

## **Product images:**



4x Image



20x Image