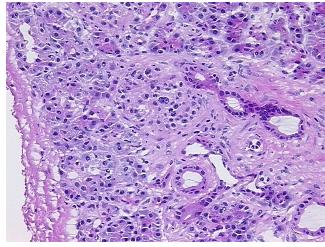

dical center path

report):

Adenocarcinoma of pancreas, ductal

50% exocrine epithelium, 30% endocrine epithelium, 20% ducts

52 Age: Gender: Male

Race: Black or African American



OriGene Technologies, Inc. 9620 Medical Center Drive, Ste 200

CN: techsupport@origene.cn

Rockville, MD 20850, US Phone: +1-888-267-4436 https://www.origene.com techsupport@origene.com EU: info-de@origene.com



**Tumor Grade:** AJCC G2: Moderately differentiated

Minimum Stage

Grouping:

IVA

T (Extent of Primary

Tumor):

T4

N (Lymph node

N0

metastasis):

M (Distant metastasis): MX

**Storage:** Store frozen tissue sections at -80°C.

Stability: All frozen tissue sections are stable for 1 year from date of purchase if stored at -80°C

without repeated freeze/thaws.

## **Product images:**



4x Image



20x Image