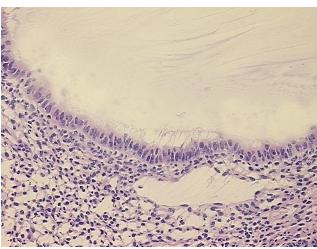

nds, 25% Stroma, 50% Myometrium

**CASE Diagnosis (from** medical center path

report):

Adenocarcinoma of ovary, mucinous

55 Age:

Gender: **Female** 

Race: White or Caucasian



OriGene Technologies, Inc. 9620 Medical Center Drive, Ste 200

CN: techsupport@origene.cn

Rockville, MD 20850, US Phone: +1-888-267-4436 https://www.origene.com techsupport@origene.com EU: info-de@origene.com



**Tumor Grade:** FIGO G2: Moderately differentiated

Minimum Stage

Grouping:

IIIA

T (Extent of Primary

Tumor):

ТЗа

N (Lymph node

N0

metastasis):

M (Distant metastasis): MX

**Storage:** Store frozen tissue sections at -80°C.

Stability: All frozen tissue sections are stable for 1 year from date of purchase if stored at -80°C

without repeated freeze/thaws.

## **Product images:**



4x Image



20x Image