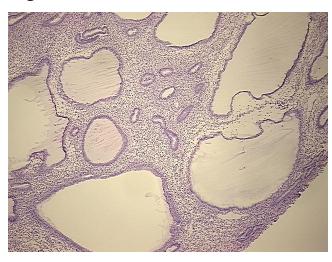

res: 25% Glands, 25% Stroma, 50% Myometrium

**CASE Diagnosis (from** medical center path

report):

Adenocarcinoma of ovary, mucinous

55 Age:

Gender: **Female** 

Race: White or Caucasian



OriGene Technologies, Inc. 9620 Medical Center Drive, Ste 200

CN: techsupport@origene.cn

Rockville, MD 20850, US Phone: +1-888-267-4436 https://www.origene.com techsupport@origene.com EU: info-de@origene.com



**Tumor Grade:** FIGO G2: Moderately differentiated

Minimum Stage

Grouping:

IIIA

T (Extent of Primary

Tumor):

ТЗа

N (Lymph node

N0

metastasis):

M (Distant metastasis): MX

**Storage:** Store frozen tissue sections at -80°C.

Stability: All frozen tissue sections are stable for 1 year from date of purchase if stored at -80°C

without repeated freeze/thaws.

## **Product images:**



4x Image



20x Image