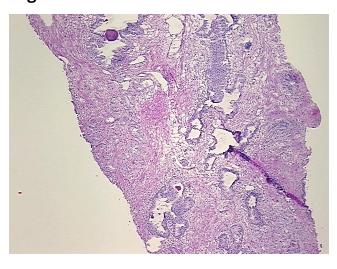

review

CASE Diagnosis (from medical center path

report):

Adenocarcinoma of prostate

normal: 45% glandular epithelium, 55% fibromuscular stroma

**Age:** 71

Gender: Male

Race: White or Caucasian



**OriGene Technologies, Inc.** 9620 Medical Center Drive, Ste 200

CN: techsupport@origene.cn

Rockville, MD 20850, US Phone: +1-888-267-4436 https://www.origene.com techsupport@origene.com EU: info-de@origene.com



**Tumor Grade:** Gleason Score: 3+4=7/10

Minimum Stage

Grouping:

Ш

T (Extent of Primary

Tumor):

T2b

N (Lymph node

N0

metastasis):

M (Distant metastasis): MX

**Storage:** Store frozen tissue sections at -80°C.

Stability: All frozen tissue sections are stable for 1 year from date of purchase if stored at -80°C

without repeated freeze/thaws.

## **Product images:**



4x Image



20x Image