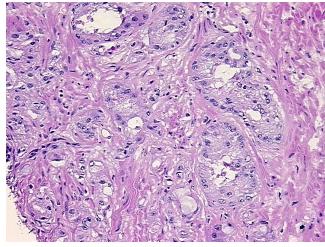

E Diagnosis (from medical center path

report):

Adenocarcinoma of prostate

normal: 45% glandular epithelium, 55% fibromuscular stroma

**Age:** 71

Gender: Male

Race: White or Caucasian



**OriGene Technologies, Inc.** 9620 Medical Center Drive, Ste 200

CN: techsupport@origene.cn

Rockville, MD 20850, US Phone: +1-888-267-4436 https://www.origene.com techsupport@origene.com EU: info-de@origene.com



**Tumor Grade:** Gleason Score: 3+4=7/10

Minimum Stage

Grouping:

Ш

T (Extent of Primary

Tumor):

T2b

N (Lymph node

N0

metastasis):

M (Distant metastasis): MX

**Storage:** Store frozen tissue sections at -80°C.

Stability: All frozen tissue sections are stable for 1 year from date of purchase if stored at -80°C

without repeated freeze/thaws.

## **Product images:**



4x Image



20x Image