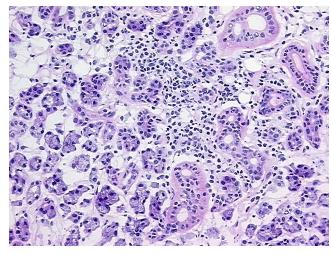

elium, 65% Stroma

**CASE Diagnosis (from** medical center path

report):

Pleomorphic adenoma of parotid gland

48 Age:

Gender: **Female** 

Race: White or Caucasian



OriGene Technologies, Inc. 9620 Medical Center Drive, Ste 200

CN: techsupport@origene.cn

Rockville, MD 20850, US Phone: +1-888-267-4436 https://www.origene.com techsupport@origene.com EU: info-de@origene.com



Tumor Grade: Not Reported

Minimum Stage

Not Reported

Grouping:

T (Extent of Primary

Tumor):

Not Reported

N (Lymph node

Not Reported

metastasis):

M (Distant metastasis): Not Reported

**Storage:** Store frozen tissue sections at -80°C.

Stability: All frozen tissue sections are stable for 1 year from date of purchase if stored at -80°C

without repeated freeze/thaws.

## **Product images:**



4x Image



20x Image