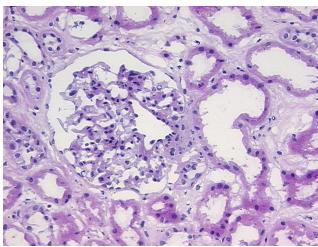

erification Non Tumor Structures: 100% Cortex

notes from H&E review:

CASE Diagnosis (from medical center path

report):

Carcinoma of kidney, renal cell, papillary

Age: 74
Gender: Male

Race: White or Caucasian



OriGene Technologies, Inc.

Rockville, MD 20850, US Phone: +1-888-267-4436 https://www.origene.com techsupport@origene.com EU: info-de@origene.com CN: techsupport@origene.cn





**Tumor Grade:** Fuhrman G2: Nuclei slightly irregular

Minimum Stage

Grouping:

Ш

T (Extent of Primary

Tumor):

T2

N (Lymph node

NX

metastasis):

M (Distant metastasis): MX

**Storage:** Store frozen tissue sections at -80°C.

Stability: All frozen tissue sections are stable for 1 year from date of purchase if stored at -80°C

without repeated freeze/thaws.

## **Product images:**



4x Image



20x Image