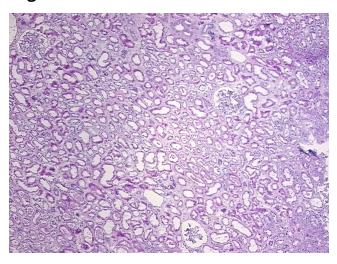

Pathology Verification Non Tumor Structures: 100% Cortex

notes from H&E review:

CASE Diagnosis (from medical center path

report):

Carcinoma of kidney, renal cell, papillary

Age: 74
Gender: Male

Race: White or Caucasian



OriGene Technologies, Inc.

Rockville, MD 20850, US Phone: +1-888-267-4436 https://www.origene.com techsupport@origene.com EU: info-de@origene.com CN: techsupport@origene.cn





**Tumor Grade:** Fuhrman G2: Nuclei slightly irregular

Minimum Stage

Grouping:

Ш

T (Extent of Primary

Tumor):

T2

N (Lymph node

NX

metastasis):

M (Distant metastasis): MX

**Storage:** Store frozen tissue sections at -80°C.

Stability: All frozen tissue sections are stable for 1 year from date of purchase if stored at -80°C

without repeated freeze/thaws.

## **Product images:**



4x Image



20x Image