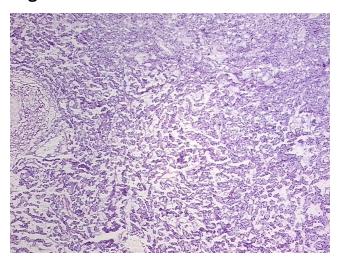

th

report):

Carcinoma of kidney, renal cell, papillary

Tumor Stroma (Hypo/Acellular): Fibrosis

Carcinoma of kidney, renal cell, papillary

Age: 74
Gender: Male

Race: White or Caucasian

**OriGene Technologies, Inc.** 9620 Medical Center Drive, Ste 200

CN: techsupport@origene.cn

Rockville, MD 20850, US Phone: +1-888-267-4436 https://www.origene.com techsupport@origene.com EU: info-de@origene.com



**Tumor Grade:** Fuhrman G2: Nuclei slightly irregular

Minimum Stage

Grouping:

Ш

T (Extent of Primary

Tumor):

T2

N (Lymph node

NX

metastasis):

M (Distant metastasis): MX

**Storage:** Store frozen tissue sections at -80°C.

Stability: All frozen tissue sections are stable for 1 year from date of purchase if stored at -80°C

without repeated freeze/thaws.

## **Product images:**



4x Image



20x Image