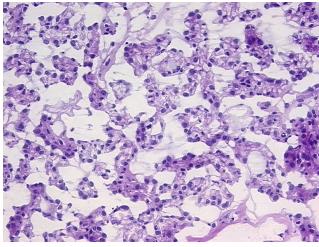

Carcinoma of kidney, renal cell, papillary

Tumor Stroma (Hypo/Acellular): Fibrosis

Carcinoma of kidney, renal cell, papillary

Age: 74
Gender: Male

Race: White or Caucasian

**OriGene Technologies, Inc.** 9620 Medical Center Drive, Ste 200

CN: techsupport@origene.cn

Rockville, MD 20850, US Phone: +1-888-267-4436 https://www.origene.com techsupport@origene.com EU: info-de@origene.com



**Tumor Grade:** Fuhrman G2: Nuclei slightly irregular

Minimum Stage

Grouping:

Ш

T (Extent of Primary

Tumor):

T2

N (Lymph node

NX

metastasis):

M (Distant metastasis): MX

**Storage:** Store frozen tissue sections at -80°C.

Stability: All frozen tissue sections are stable for 1 year from date of purchase if stored at -80°C

without repeated freeze/thaws.

## **Product images:**



4x Image



20x Image