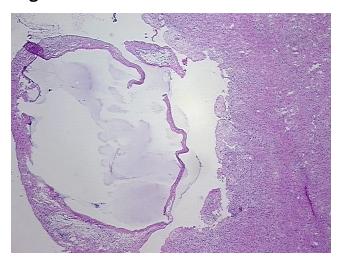

al: 15% 0% Tumor: 0%

Tumor Hypo/Acellular

Stroma:

0%

**Tumor Hypercellular** Stroma:

**Necrosis:** 

**Pathology Verification** 

notes from H&E review:

**CASE Diagnosis (from** medical center path

report):

Cyst of ovary, follicular

Non Tumor Structures: 80% Ovarian stroma, 10% Hilar vessels, 10% adhesions

40 Age:

Gender: **Female** 

Race: White or Caucasian



OriGene Technologies, Inc. 9620 Medical Center Drive, Ste 200

CN: techsupport@origene.cn

Rockville, MD 20850, US Phone: +1-888-267-4436 https://www.origene.com techsupport@origene.com EU: info-de@origene.com



**Storage:** Store frozen tissue sections at -80°C.

Stability: All frozen tissue sections are stable for 1 year from date of purchase if stored at -80°C

without repeated freeze/thaws.

## **Product images:**



4x Image



20x Image