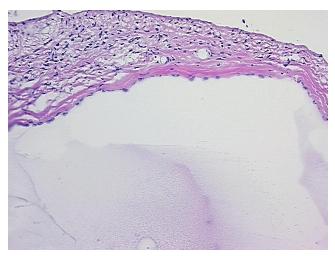

umor: 0%

Tumor Hypo/Acellular

Stroma:

0%

**Tumor Hypercellular** Stroma:

**Necrosis:** 

**Pathology Verification** 

notes from H&E review:

**CASE Diagnosis (from** medical center path

report):

Cyst of ovary, follicular

Non Tumor Structures: 80% Ovarian stroma, 10% Hilar vessels, 10% adhesions

40 Age:

Gender: **Female** 

Race: White or Caucasian



OriGene Technologies, Inc. 9620 Medical Center Drive, Ste 200

CN: techsupport@origene.cn

Rockville, MD 20850, US Phone: +1-888-267-4436 https://www.origene.com techsupport@origene.com EU: info-de@origene.com



**Storage:** Store frozen tissue sections at -80°C.

Stability: All frozen tissue sections are stable for 1 year from date of purchase if stored at -80°C

without repeated freeze/thaws.

## **Product images:**



4x Image



20x Image