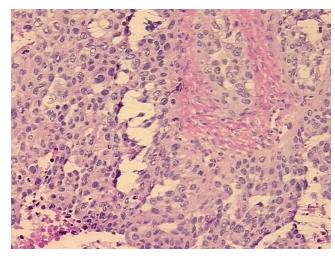

:

Necrosis: 10%

CASE Diagnosis (from

medical center path

report):

Adenocarcinoma of ovary, papillary serous

**Age:** 58

**Gender:** Female

Race: White or Caucasian

**Tumor Grade:** FIGO G2: Moderately differentiated

10%



**OriGene Technologies, Inc.** 9620 Medical Center Drive, Ste 200

CN: techsupport@origene.cn

Rockville, MD 20850, US Phone: +1-888-267-4436 https://www.origene.com techsupport@origene.com EU: info-de@origene.com



Minimum Stage Grouping:

IIIC

T (Extent of Primary

M (Distant metastasis):

Tumor):

T3c

N (Lymph node

NX

metastasis):

MX

Storage:

Store frozen tissue sections at -80°C.

Stability:

All frozen tissue sections are stable for 1 year from date of purchase if stored at -80°C

without repeated freeze/thaws.

## **Product images:**



4x Image



20x Image