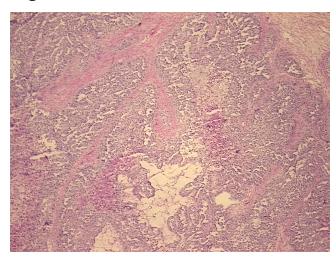

20%

Stroma:

Necrosis: 10%

CASE Diagnosis (from

medical center path

report):

Adenocarcinoma of ovary, papillary serous

**Age:** 58

**Gender:** Female

Race: White or Caucasian

**Tumor Grade:** FIGO G2: Moderately differentiated

10%



**OriGene Technologies, Inc.** 9620 Medical Center Drive, Ste 200

CN: techsupport@origene.cn

Rockville, MD 20850, US Phone: +1-888-267-4436 https://www.origene.com techsupport@origene.com EU: info-de@origene.com



Minimum Stage Grouping:

IIIC

T (Extent of Primary

M (Distant metastasis):

Tumor):

T3c

N (Lymph node

NX

metastasis):

MX

Storage:

Store frozen tissue sections at -80°C.

Stability:

All frozen tissue sections are stable for 1 year from date of purchase if stored at -80°C

without repeated freeze/thaws.

## **Product images:**



4x Image



20x Image