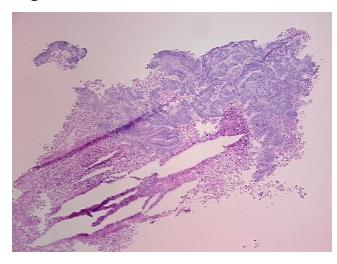

Stroma:

20%

Colon

**Tumor Hypercellular** 

Stroma:

0%

Necrosis: 55%

CASE Diagnosis (from

medical center path

report):

Adenocarcinoma of colon, metastatic

**Age:** 55

Gender: Female

Race: White or Caucasian

Tumor Grade: Not Reported



**OriGene Technologies, Inc.** 9620 Medical Center Drive, Ste 200

CN: techsupport@origene.cn

Rockville, MD 20850, US Phone: +1-888-267-4436 https://www.origene.com techsupport@origene.com EU: info-de@origene.com Minimum Stage Grouping:

IV

T (Extent of Primary

Tumor):

N (Lymph node

NX

TX

metastasis):

M (Distant metastasis): M1

**Storage:** Store frozen tissue sections at -80°C.

Stability: All frozen tissue sections are stable for 1 year from date of purchase if stored at -80°C

without repeated freeze/thaws.

## **Product images:**



4x Image



20x Image