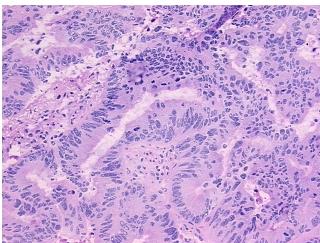

%

Colon

**Tumor Hypercellular** 

Stroma:

0%

Necrosis: 55%

CASE Diagnosis (from

medical center path

report):

Adenocarcinoma of colon, metastatic

**Age:** 55

Gender: Female

Race: White or Caucasian

Tumor Grade: Not Reported



**OriGene Technologies, Inc.** 9620 Medical Center Drive, Ste 200

CN: techsupport@origene.cn

Rockville, MD 20850, US Phone: +1-888-267-4436 https://www.origene.com techsupport@origene.com EU: info-de@origene.com Minimum Stage Grouping:

IV

T (Extent of Primary

Tumor):

N (Lymph node

NX

TX

metastasis):

M (Distant metastasis): M1

**Storage:** Store frozen tissue sections at -80°C.

Stability: All frozen tissue sections are stable for 1 year from date of purchase if stored at -80°C

without repeated freeze/thaws.

## **Product images:**



4x Image



20x Image