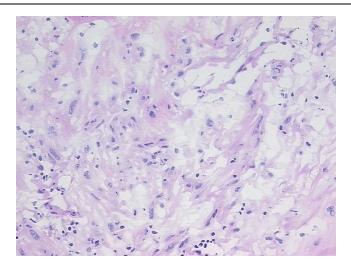

## **Product images:**

4x Image

20x Image

Site of Finding: Small intestine

Т Appearance:

Sample Diagnosis (from Pathology Verification):

Gastrointestinal stromal tumor of small intestine

0% Normal: Lesional: 0% 60% Tumor:

Tumor Hypo/Acellular

Stroma:

40%

**Tumor Hypercellular** 

Stroma:

0%

**Necrosis:** 

**Pathology Verification** 

notes from H&E review:

Tumor Stroma (Hypo/Acellular): Myxoid