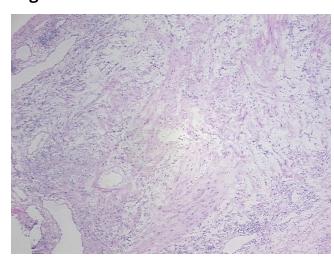

## **Product images:**

4x Image

20x Image

Site of Finding: Small intestine

Т Appearance:

Sample Diagnosis (from Pathology Verification):

Gastrointestinal stromal tumor of small intestine

0% Normal: Lesional: 0% 60% Tumor:

Tumor Hypo/Acellular

Stroma:

40%

**Tumor Hypercellular** 

Stroma:

0%

**Necrosis:** 

**Pathology Verification** 

notes from H&E review:

Tumor Stroma (Hypo/Acellular): Myxoid