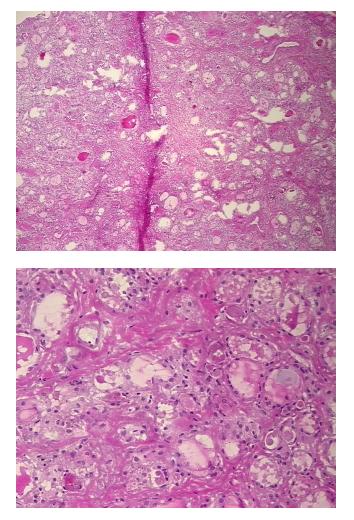

| Product Type:                                           | Frozen Sections                                                 |
|---------------------------------------------------------|-----------------------------------------------------------------|
| Disease State:                                          | Normal                                                          |
| Diagnosis Category:                                     | Normal                                                          |
| Tissue:                                                 | Thyroid gland                                                   |
| Frozen Sample ID:                                       | FR00026209                                                      |
| Case ID:                                                | CI000007839                                                     |
| Tissue of Origin:                                       | Thyroid gland                                                   |
| Site of Finding:                                        | Thyroid gland                                                   |
| Appearance:                                             | R                                                               |
| Sample Diagnosis (from<br>Pathology Verification):      | Within normal limits                                            |
| Normal:                                                 | 100%                                                            |
| Lesional:                                               | 0%                                                              |
| Tumor:                                                  | 0%                                                              |
| Tumor Hypo/Acellular<br>Stroma:                         | 0%                                                              |
| Tumor Hypercellular<br>Stroma:                          | 0%                                                              |
| Necrosis:                                               | 0%                                                              |
| Pathology Verification<br>notes from H&E review:        | Non Tumor Structures: 65% Thyroid follicles, 35% Fibrous stroma |
| CASE Diagnosis (from<br>medical center path<br>report): | Nodular hyperplasia of thyroid                                  |
| Age:                                                    | 55                                                              |
| Gender:                                                 | Female                                                          |
| Race:                                                   | White or Caucasian                                              |

## **Product images:**

4x Image

20x Image

This product is to be used for laboratory only. Not for diagnostic or therapeutic use. ©2022 OriGene Technologies, Inc., <u>9620 Medical Center Drive, Ste 200, Rockville, MD 20850, US</u>