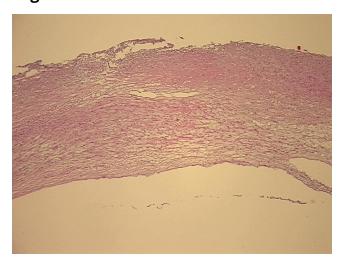

## **Product images:**

4x Image

20x Image

Appearance:

Sample Diagnosis (from Pathology Verification):

Atherosclerotic plaque

0% Normal: Lesional: 100% 0% Tumor: Tumor Hypo/Acellular 0%

Stroma:

**Tumor Hypercellular** 

Stroma:

0%

0% **Necrosis:** 

**Pathology Verification** notes from H&E review:

**CASE Diagnosis (from** medical center path

report):

Atherosclerotic plaque

Non Tumor Structures: 20% Vessel, 80% Atherosclerotic debris