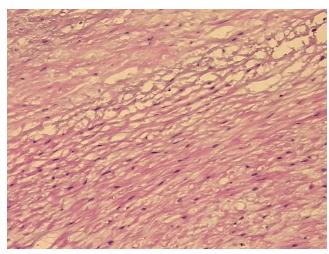

## **Product images:**

4x Image

20x Image

Appearance:

Sample Diagnosis (from Pathology Verification):

Atherosclerotic plaque

0% Normal: Lesional: 100% 0% Tumor: Tumor Hypo/Acellular 0%

Stroma:

**Tumor Hypercellular** 

Stroma:

0%

0% **Necrosis:** 

**Pathology Verification** notes from H&E review:

**CASE Diagnosis (from** medical center path

report):

Atherosclerotic plaque

Non Tumor Structures: 20% Vessel, 80% Atherosclerotic debris