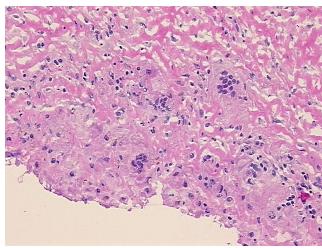

**Necrosis:** 

**Pathology Verification** no normal architecture

notes from H&E review:

**CASE Diagnosis (from** medical center path

report):

53 Age:

Gender: **Female** 

Race: White or Caucasian OriGene Technologies, Inc.

9620 Medical Center Drive, Ste 200 Rockville, MD 20850, US Phone: +1-888-267-4436 https://www.origene.com techsupport@origene.com EU: info-de@origene.com CN: techsupport@origene.cn



Carcinoma in situ of breast, ductal



**Tumor Grade:** Not Reported

T (Extent of Primary

Tumor):

N (Lymph node

N0

Tis

metastasis):

M (Distant metastasis): MX

Storage: Store frozen tissue sections at -80°C.

Stability: All frozen tissue sections are stable for 1 year from date of purchase if stored at -80°C

without repeated freeze/thaws.

## **Product images:**



4x Image



20x Image