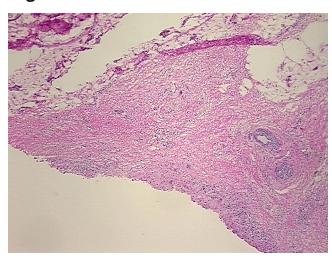

Stroma:

0% **Necrosis:** 

**Pathology Verification** no normal architecture

notes from H&E review:

**CASE Diagnosis (from** medical center path

report):

53 Age:

Gender: **Female** 

Race: White or Caucasian OriGene Technologies, Inc.

9620 Medical Center Drive, Ste 200 Rockville, MD 20850, US Phone: +1-888-267-4436 https://www.origene.com techsupport@origene.com EU: info-de@origene.com CN: techsupport@origene.cn



Carcinoma in situ of breast, ductal



**Tumor Grade:** Not Reported

T (Extent of Primary

Tumor):

N (Lymph node

N0

Tis

metastasis):

M (Distant metastasis): MX

Storage: Store frozen tissue sections at -80°C.

Stability: All frozen tissue sections are stable for 1 year from date of purchase if stored at -80°C

without repeated freeze/thaws.

## **Product images:**



4x Image



20x Image