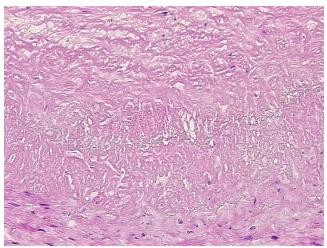

## **Product images:**

4x Image

20x Image

Appearance:

Sample Diagnosis (from Pathology Verification):

Atherosclerotic plaque

0% Normal: Lesional: 100% 0% Tumor: 0%

Tumor Hypo/Acellular

Stroma:

**Tumor Hypercellular** 0%

Stroma:

0% **Necrosis:** 

**Pathology Verification** notes from H&E review: Non Tumor Structures: 50% Vessel, 50% Atherosclerotic debris

**CASE Diagnosis (from** medical center path

report):

Atherosclerotic plaque