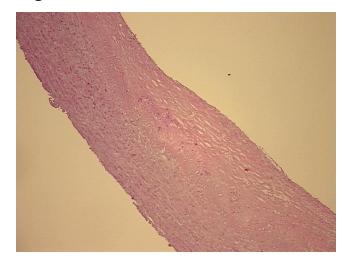

## **Product images:**

4x Image

20x Image

Appearance:

Sample Diagnosis (from Pathology Verification):

Atherosclerotic plaque

0% Normal: Lesional: 100% 0% Tumor: 0%

Tumor Hypo/Acellular

Stroma:

**Tumor Hypercellular** 0%

Stroma:

0% **Necrosis:** 

**Pathology Verification** notes from H&E review: Non Tumor Structures: 50% Vessel, 50% Atherosclerotic debris

**CASE Diagnosis (from** medical center path

report):

Atherosclerotic plaque