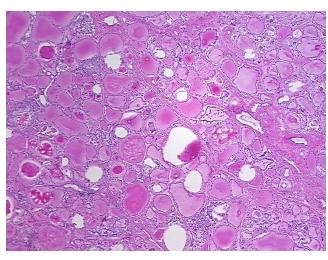

0% Fibrous stroma

notes from H&E review:

**CASE Diagnosis (from** medical center path

report):

Adenoma of thyroid, follicular

54 Age:

Gender: **Female** 

Not reported Race:



OriGene Technologies, Inc. 9620 Medical Center Drive, Ste 200

CN: techsupport@origene.cn

Rockville, MD 20850, US Phone: +1-888-267-4436 https://www.origene.com techsupport@origene.com EU: info-de@origene.com



Tumor Grade: Not Reported

Minimum Stage

Not Reported

Grouping:

T (Extent of Primary

Tumor):

Not Reported

N (Lymph node

Not Reported

metastasis):

M (Distant metastasis): Not Reported

**Storage:** Store frozen tissue sections at -80°C.

Stability: All frozen tissue sections are stable for 1 year from date of purchase if stored at -80°C

without repeated freeze/thaws.

## **Product images:**



4x Image



20x Image