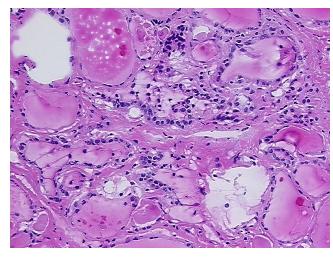

troma

notes from H&E review:

**CASE Diagnosis (from** medical center path

report):

Adenoma of thyroid, follicular

54 Age:

Gender: **Female** 

Not reported Race:



OriGene Technologies, Inc. 9620 Medical Center Drive, Ste 200

CN: techsupport@origene.cn

Rockville, MD 20850, US Phone: +1-888-267-4436 https://www.origene.com techsupport@origene.com EU: info-de@origene.com



Tumor Grade: Not Reported

Minimum Stage

Not Reported

Grouping:

T (Extent of Primary

Tumor):

Not Reported

N (Lymph node

Not Reported

metastasis):

M (Distant metastasis): Not Reported

**Storage:** Store frozen tissue sections at -80°C.

Stability: All frozen tissue sections are stable for 1 year from date of purchase if stored at -80°C

without repeated freeze/thaws.

## **Product images:**



4x Image



20x Image