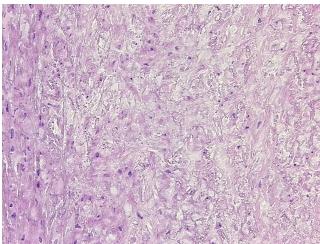

## **Product images:**

4x Image

20x Image

Site of Finding: Artery: carotid

Appearance: L

Sample Diagnosis (from Pathology Verification):

Atherosclerotic plaque

Normal: 0%
Lesional: 100%
Tumor: 0%
Tumor Hypo/Acellular 0%

Tumor Hypo/Acellular

Stroma:

Tumor Hypercellular 0%

Stroma:

Necrosis: 0%

Pathology Verification notes from H&E review:

Non Tumor Structures: 90% Vessel, 10% Atherosclerotic debris

CASE Diagnosis (from medical center path

report):

Atherosclerotic plaque