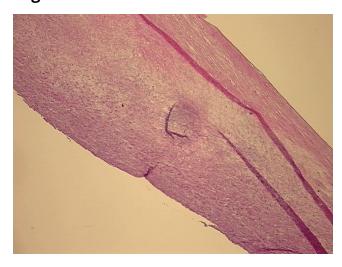

## **Product images:**

4x Image

20x Image

Site of Finding: Artery: carotid

Appearance: L

Sample Diagnosis (from Pathology Verification):

Atherosclerotic plaque

Normal: 0%
Lesional: 100%
Tumor: 0%
Tumor Hypo/Acellular 0%

Tumor Hypo/Acellular

Stroma:

Tumor Hypercellular 0%

Stroma:

Necrosis: 0%

Pathology Verification notes from H&E review:

Non Tumor Structures: 90% Vessel, 10% Atherosclerotic debris

CASE Diagnosis (from medical center path

report):

Atherosclerotic plaque