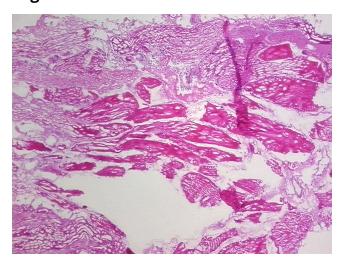

enerative joint disease

Normal: 0% Lesional: 100%

Tumor: 0%

Tumor Hypo/Acellular

Stroma:

0%

**Tumor Hypercellular** 

Stroma:

0%

Necrosis:

09

Pathology Verification

notes from H&E review:

80% muscle, 20% tendon; degeneration

CASE Diagnosis (from medical center path

report):

Degenerative joint disease

Age:

69

Gender:

Male

Race:

White or Caucasian



**OriGene Technologies, Inc.** 9620 Medical Center Drive, Ste 200

CN: techsupport@origene.cn

Rockville, MD 20850, US Phone: +1-888-267-4436 https://www.origene.com techsupport@origene.com EU: info-de@origene.com



**Storage:** Store frozen tissue sections at -80°C.

Stability: All frozen tissue sections are stable for 1 year from date of purchase if stored at -80°C

without repeated freeze/thaws.

## **Product images:**



4x Image



20x Image