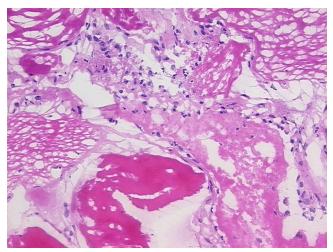

int disease

Normal: 0% Lesional: 100%

Tumor: 0%

Tumor Hypo/Acellular

Stroma:

0%

**Tumor Hypercellular** 

Stroma:

0%

Necrosis:

09

Pathology Verification

notes from H&E review:

80% muscle, 20% tendon; degeneration

CASE Diagnosis (from medical center path

report):

Degenerative joint disease

Age:

69

Gender:

Male

Race:

White or Caucasian



**OriGene Technologies, Inc.** 9620 Medical Center Drive, Ste 200

CN: techsupport@origene.cn

Rockville, MD 20850, US Phone: +1-888-267-4436 https://www.origene.com techsupport@origene.com EU: info-de@origene.com



**Storage:** Store frozen tissue sections at -80°C.

Stability: All frozen tissue sections are stable for 1 year from date of purchase if stored at -80°C

without repeated freeze/thaws.

## **Product images:**



4x Image



20x Image