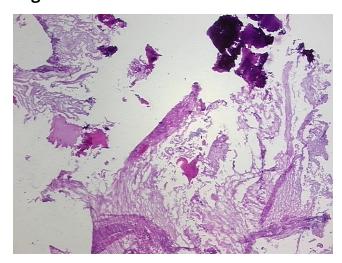

## **Product images:**

4x Image

20x Image

Pathology Verification notes from H&E review:

80% tendon, 20% cartilage; degeneration

CASE Diagnosis (from medical center path

report):

Degenerative joint disease

Age: 69
Gender: Male

Race: White or Caucasian