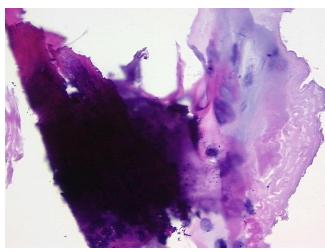

## **Product images:**

4x Image

20x Image

Pathology Verification notes from H&E review:

80% tendon, 20% cartilage; degeneration

CASE Diagnosis (from medical center path

report):

Degenerative joint disease

Age: 69
Gender: Male

Race: White or Caucasian