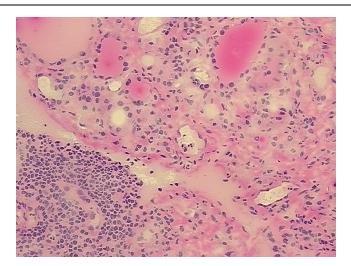

## **Product images:**

4x Image

20x Image

## **Product data:**

Product Type: Frozen Sections

Disease State: Other Disease

**Diagnosis Category:** Thyroiditis

Tissue: Thyroid gland

Frozen Sample ID: FR00025FF6

Case ID: C10000007803

Tissue of Origin: Thyroid gland

Site of Finding: Thyroid gland

Appearance: L

Sample Diagnosis (from Pathology Verification):

Thyroiditis, chronic

Normal: 60%

Lesional: 40%

Tumor: 0%

Tumor Hypo/Acellular

Stroma:

0%

Tumor Hypercellular

Stroma:

0%

Necrosis: 09

Pathology Verification Inflammation: Moderate Lymphoid infiltrate; Non Tumor Structures: 80% Thyroid follicles,

notes from H&E review: 20% Fibrous stroma