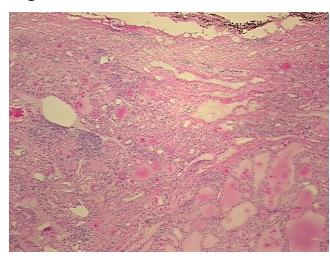

## **Product images:**

4x Image

20x Image

## **Product data:**

Product Type: Frozen Sections

Disease State: Other Disease

**Diagnosis Category:** Thyroiditis

Tissue: Thyroid gland

Frozen Sample ID: FR00025FF6

Case ID: C10000007803

Tissue of Origin: Thyroid gland

Site of Finding: Thyroid gland

Appearance: L

Sample Diagnosis (from Pathology Verification):

Thyroiditis, chronic

Normal: 60%

Lesional: 40%

Tumor: 0%

Tumor Hypo/Acellular

Stroma:

0%

Tumor Hypercellular

Stroma:

0%

Necrosis: 09

Pathology Verification Inflammation: Moderate Lymphoid infiltrate; Non Tumor Structures: 80% Thyroid follicles,

notes from H&E review: 20% Fibrous stroma